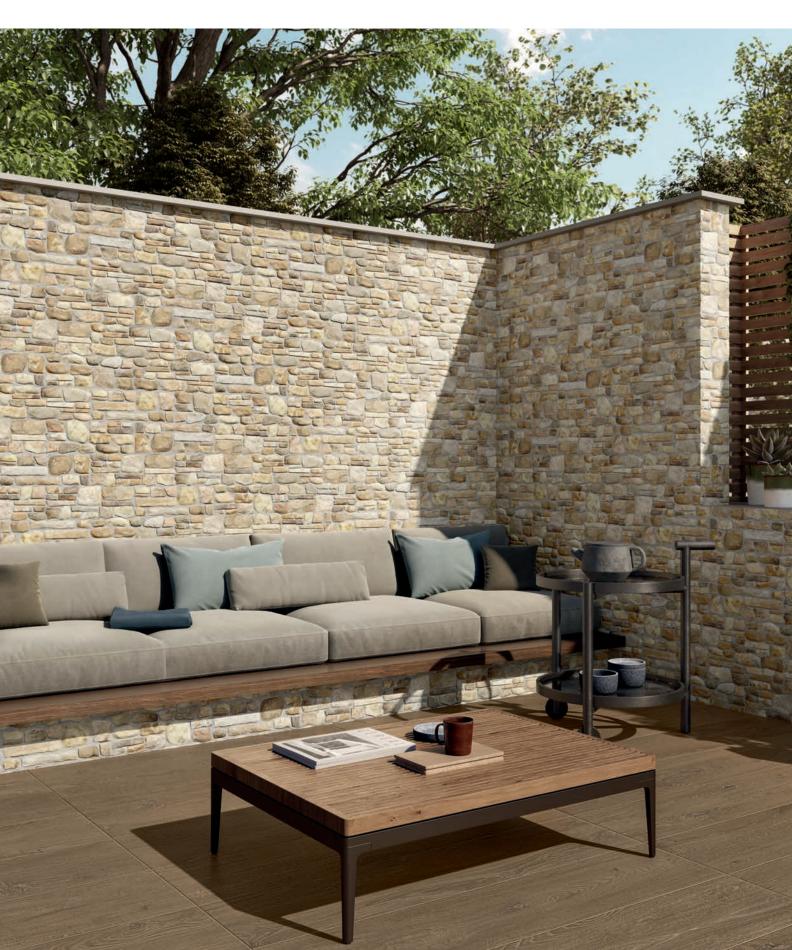

#### 9mm Wall Dimensional

Rectified Edge

6"x15.6" Ocean Natural Finish 6"x15.6" Breccia Natural Finish 6"x16" Old Wall Natural Finish

- All sizes are NOMINAL

Ocean White Mix

Breccia Grigio

**Breccia Antracite** 

Old Wall Beige

Old Wall Grey

Colors shown may vary from actual product. Final selection should be made from actual product samples.

Breccia Rock Mix

Old Wall Multicolor

#### Product Info:

- Glazed Porcelain Tile
- Natural Finish •
- 9mm Thickness •
- Rectified Edge •
- V4 EXTREME Variation
- Frost Resistance = Yes

Contact your sales representative for more information. All material must be inspected prior to installation. Absolutely no claims will be accepted after installation.