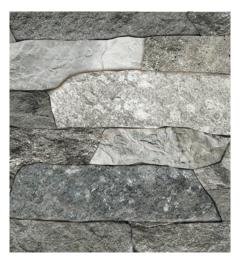

#### 9mm Wall Dimensional

Rectified Edge

6"x15.6" Ocean Natural Finish 6"x15.6" Breccia Natural Finish 6"x16" Old Wall Natural Finish

- All sizes are NOMINAL

Ocean White Mix

Breccia Grigio

**Breccia Antracite** 