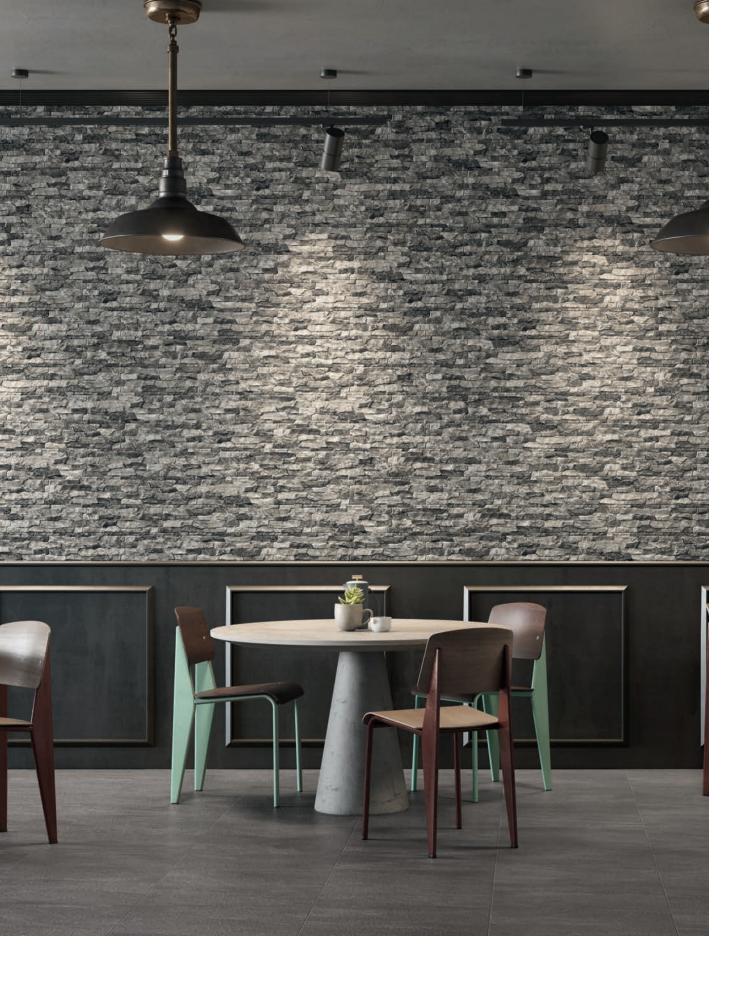

# **BRICK HAUS**

#### 9mm Wall Dimensional

Rectified Edge

6"x15.6" Ocean Natural Finish 6"x15.6" Breccia Natural Finish 6"x16" Old Wall Natural Finish

- All sizes are NOMINAL

Ocean White Mix

Breccia Grigio

**Breccia Antracite** 

Old Wall Beige

Old Wall Grey

Colors shown may vary from actual product. Final selection should be made from actual product samples.

Breccia Rock Mix

Old Wall Multicolor

### **BRICK HAUS**

Glazed Porcelain Tile

www.genrose.com

www.genrose.com