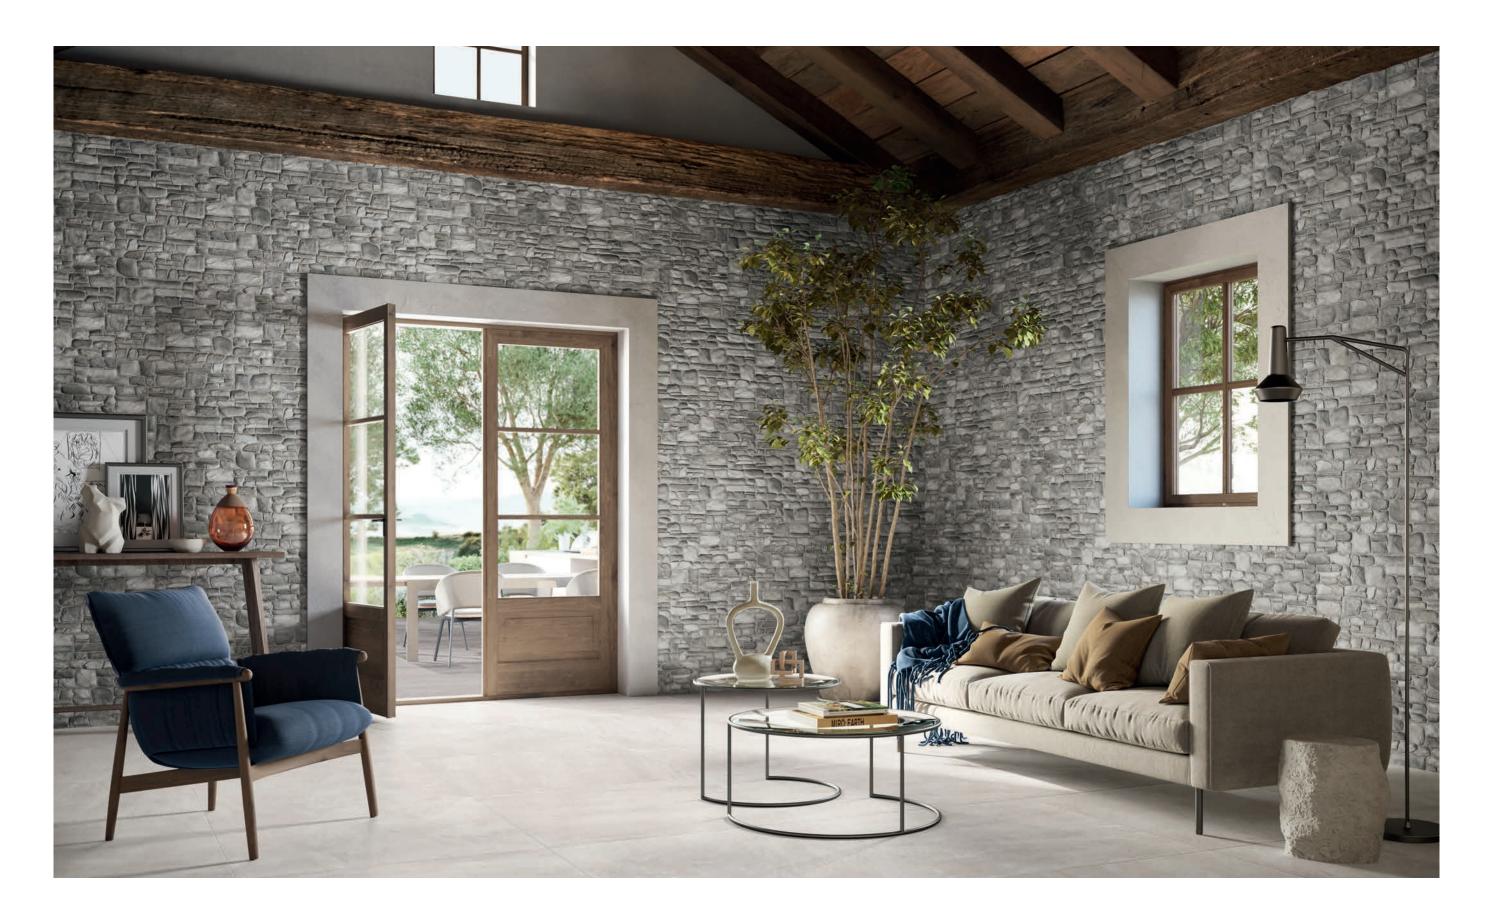

#### 9mm Wall Dimensional

Rectified Edge

6"x15.6" Ocean Natural Finish 6"x15.6" Breccia Natural Finish 6"x16" Old Wall Natural Finish

- All sizes are NOMINAL

Ocean White Mix

Breccia Grigio

**Breccia Antracite** 

Old Wall Beige

Old Wall Grey

Colors shown may vary from actual product. Final selection should be made from actual product samples.

Breccia Rock Mix

Old Wall Multicolor

#### Product Info:

- Glazed Porcelain Tile
- Natural Finish •
- 9mm Thickness •
- Rectified Edge •
- V4 EXTREME Variation
- Frost Resistance = Yes

Contact your sales representative for more information. All material must be inspected prior to installation. Absolutely no claims will be accepted after installation.