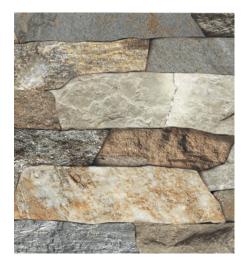

#### 9mm Wall Dimensional

Rectified Edge

6"x15.6" Ocean Natural Finish 6"x15.6" Breccia Natural Finish 6"x16" Old Wall Natural Finish

- All sizes are NOMINAL

Ocean White Mix

Breccia Grigio

**Breccia Antracite** 

Old Wall Beige

Old Wall Grey

Colors shown may vary from actual product. Final selection should be made from actual product samples.

Breccia Rock Mix

Old Wall Multicolor