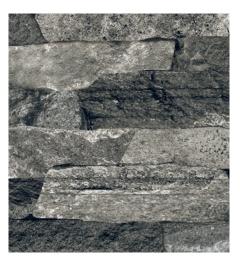

#### 9mm Wall Dimensional

Rectified Edge

6"x15.6" Ocean Natural Finish 6"x15.6" Breccia Natural Finish 6"x16" Old Wall Natural Finish

- All sizes are NOMINAL

Ocean White Mix

Breccia Grigio

**Breccia Antracite** 