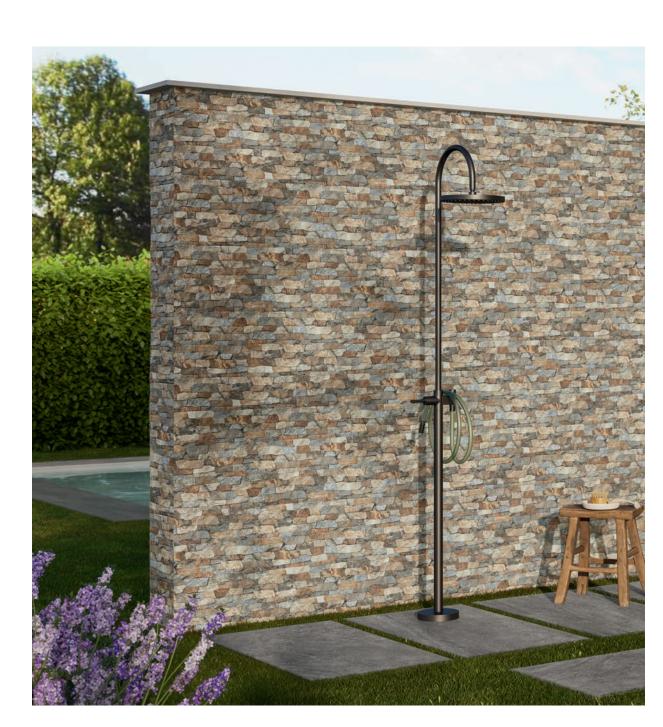

#### 9mm Wall Dimensional

Rectified Edge

6"x15.6" Ocean Natural Finish 6"x15.6" Breccia Natural Finish 6"x16" Old Wall Natural Finish

- All sizes are NOMINAL

Ocean White Mix

Breccia Grigio

**Breccia Antracite** 

Old Wall Beige

Old Wall Grey

Colors shown may vary from actual product. Final selection should be made from actual product samples.

Breccia Rock Mix

Old Wall Multicolor

#### Product Info:

- Glazed Porcelain Tile
- Natural Finish •
- 9mm Thickness •
- Rectified Edge •
- V4 EXTREME Variation
- Frost Resistance = Yes

Contact your sales representative for more information. All material must be inspected prior to installation. Absolutely no claims will be accepted after installation.