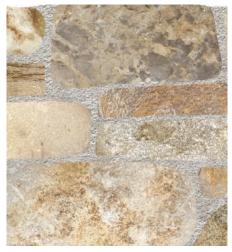

Old Wall Beige

Old Wall Grey

Colors shown may vary from actual product. Final selection should be made from actual product samples.

Breccia Rock Mix

Old Wall Multicolor