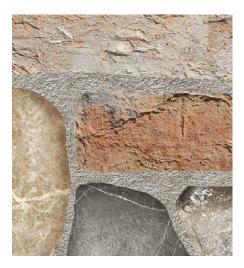

#### 9mm Wall Dimensional

Rectified Edge

6"x15.6" Ocean Natural Finish 6"x15.6" Breccia Natural Finish 6"x16" Old Wall Natural Finish

- All sizes are NOMINAL

Ocean White Mix

Breccia Grigio

**Breccia Antracite** 

Old Wall Beige

Old Wall Grey

Colors shown may vary from actual product. Final selection should be made from actual product samples.

Breccia Rock Mix

Old Wall Multicolor