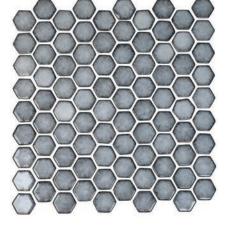

## Mosaics

1<sup>3</sup>/<sub>8</sub>" Hexagon Moasic

- All sizes are NOMINAL

Artic

Fjord

Azzure

Colors shown may vary from actual product. Final selection should be made from actual product samples.

Smeralda