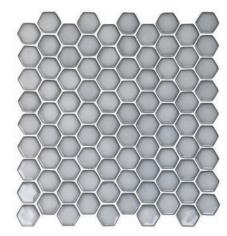

## Mosaics

1<sup>3</sup>/<sub>8</sub>" Hexagon Moasic

- All sizes are NOMINAL

Artic

Fjord

Azzure

Colors shown may vary from actual product. Final selection should be made from actual product samples.

Smeralda

1³/<sub>8</sub>″ Hexagon Mosaic in Arctic

www.genrose.com