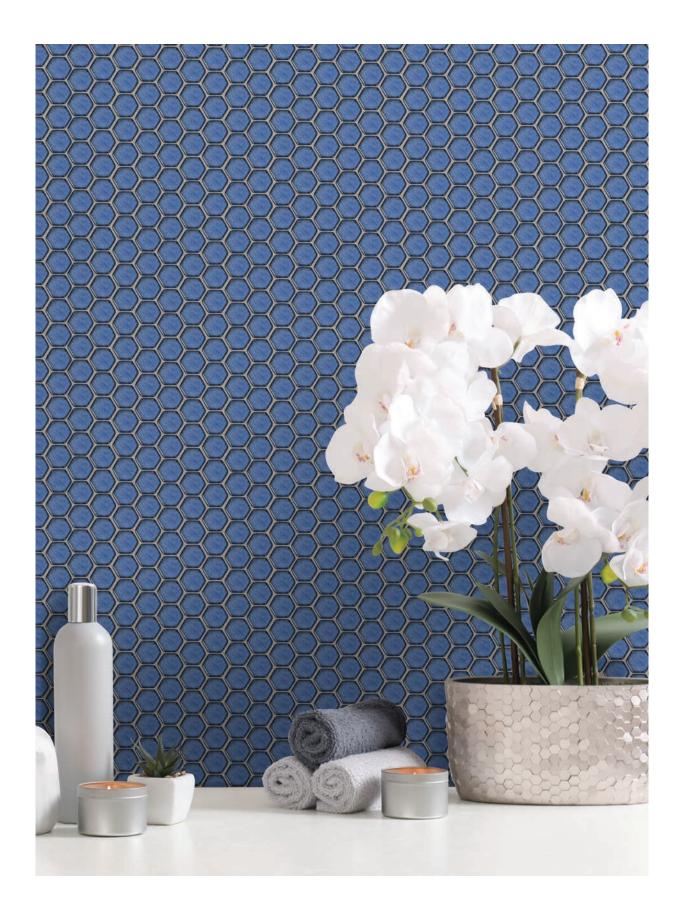

## **RAKU ART**

 $1^{3}/_{8}$ " Hexagon Mosaic in Azzure

## Mosaics

1<sup>3</sup>/<sub>8</sub>" Hexagon Moasic

- All sizes are NOMINAL

Artic

Fjord

Azzure

Colors shown may vary from actual product. Final selection should be made from actual product samples.

Smeralda