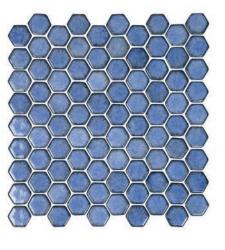

## **RAKU ART**













 $1^{3}/_{8}$ " Hexagon Mosaic in Azzure

## **AVAILABLE IN:**

## Mosaics

1<sup>3</sup>/<sub>8</sub>" Hexagon Moasic

- All sizes are NOMINAL







Artic





Fjord

Azzure

Colors shown may vary from actual product. Final selection should be made from actual product samples.

Smeralda



- Glass Tile
- Glossy Finish
- 4.8mm Thickness
- Frost Resistance = No
- Check Decor 24 for Stock



V1

www.genrose.com

Contact your sales representative for more information. All material must be inspected prior to installation. Absolutely no claims will be accepted after installation.



1³/<sub>8</sub>″ Hexagon Mosaic in Arctic



www.genrose.com