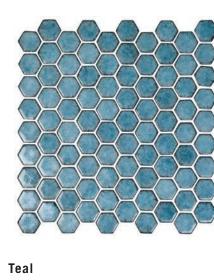

## Mosaics

1<sup>3</sup>/<sub>8</sub>" Hexagon Moasic

- All sizes are NOMINAL

Artic

Fjord

Azzure

Colors shown may vary from actual product. Final selection should be made from actual product samples.

Smeralda