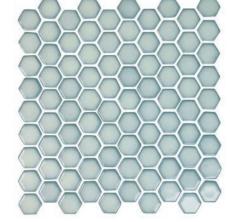

## Mosaics

1<sup>3</sup>/<sub>8</sub>" Hexagon Moasic

- All sizes are NOMINAL

Artic

Fjord

Azzure

Colors shown may vary from actual product. Final selection should be made from actual product samples.

Smeralda