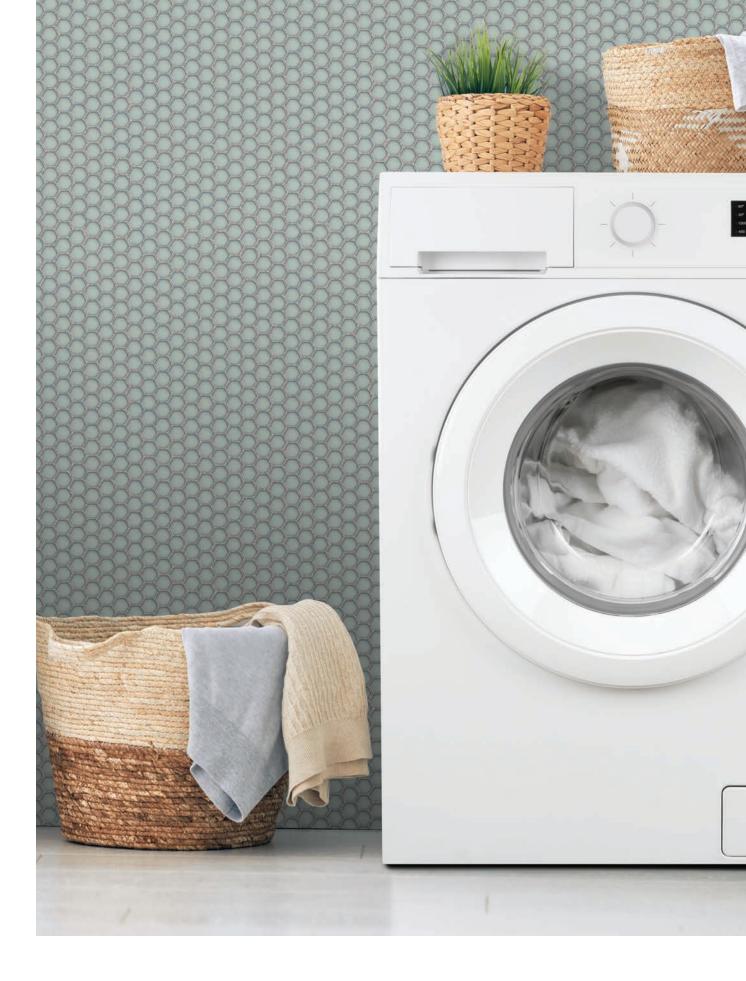

## Mosaics

1<sup>3</sup>/<sub>8</sub>" Hexagon Moasic

- All sizes are NOMINAL

Artic

Fjord

Azzure

Colors shown may vary from actual product. Final selection should be made from actual product samples.

Smeralda