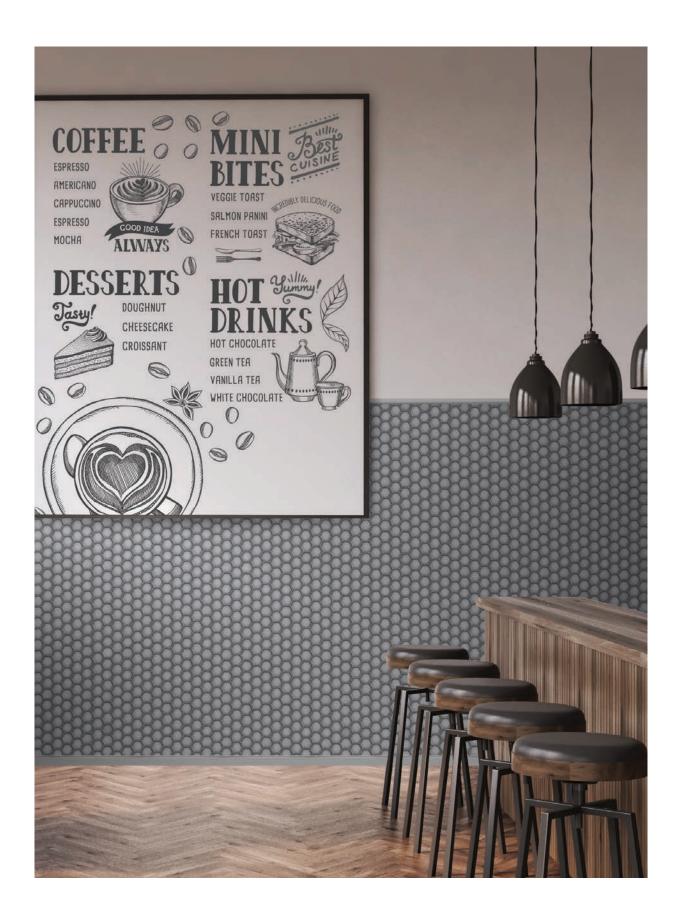

## **RAKU ART**













 $1^{3}/_{8}$ " Hexagon Mosaic in Azzure

## **AVAILABLE IN:**

## Mosaics

1<sup>3</sup>/<sub>8</sub>" Hexagon Moasic

- All sizes are NOMINAL







Artic





Fjord

Azzure

Colors shown may vary from actual product. Final selection should be made from actual product samples.

Smeralda



- Glass Tile
- Glossy Finish
- 4.8mm Thickness
- Frost Resistance = No
- Check Decor 24 for Stock



V1

www.genrose.com

Contact your sales representative for more information. All material must be inspected prior to installation. Absolutely no claims will be accepted after installation.



1³/<sub>8</sub>″ Hexagon Mosaic in Arctic



www.genrose.com