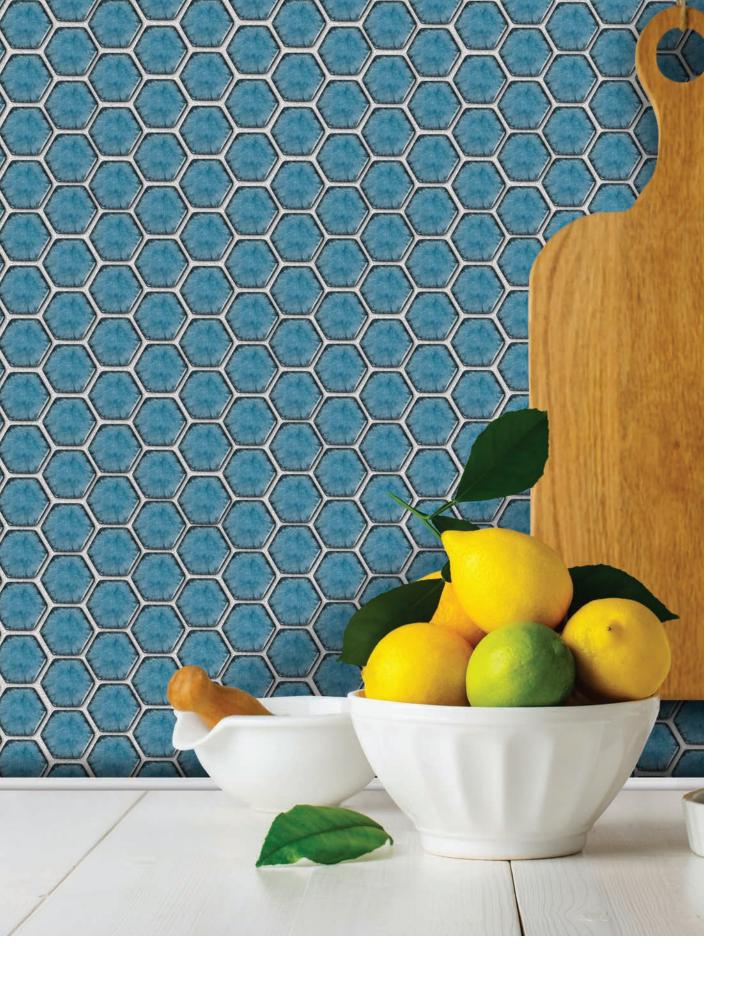

## **RAKU ART**

 $1^{3}/_{8}$ " Hexagon Mosaic in Azzure

## Mosaics

1<sup>3</sup>/<sub>8</sub>" Hexagon Moasic

- All sizes are NOMINAL

Artic

Fjord

Azzure

Colors shown may vary from actual product. Final selection should be made from actual product samples.

Smeralda