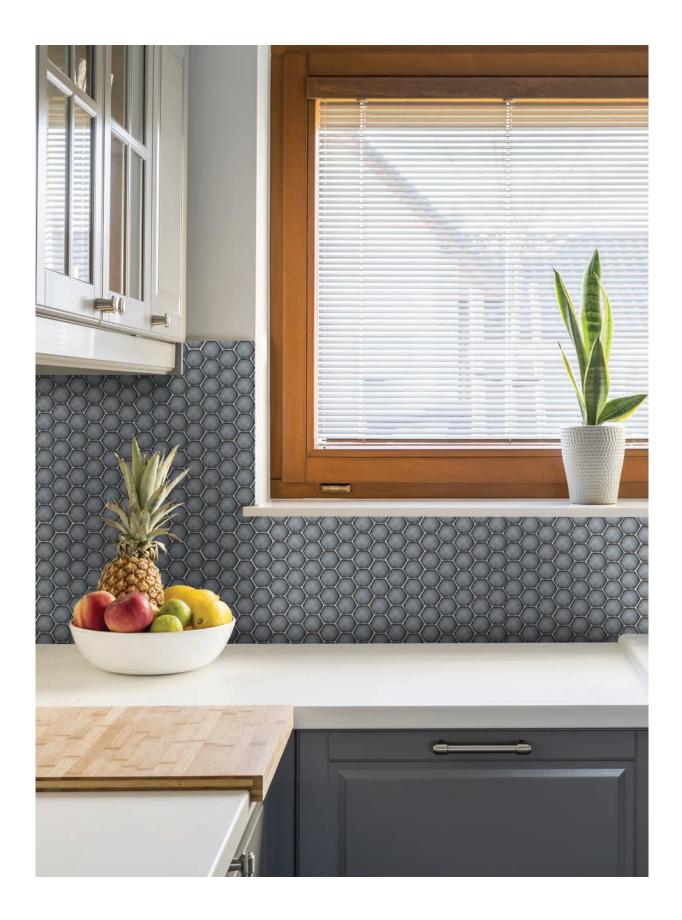

1³/<sub>8</sub>″ Hexagon Mosaic in Arctic

www.genrose.com

## Mosaics

1<sup>3</sup>/<sub>8</sub>" Hexagon Moasic

- All sizes are NOMINAL

Artic

Fjord

Azzure

Colors shown may vary from actual product. Final selection should be made from actual product samples.

Smeralda