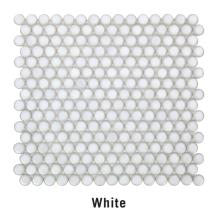

## **AVAILABLE IN:**

| 4.8mm Mosaics |                               |        |              |  |
|---------------|-------------------------------|--------|--------------|--|
| SHEET SIZE    | ТҮРЕ                          | FINISH | COLORS       |  |
| 12.2"x11.4"   | 3/4" Burnt Edge Rounds Mosaic | Glossy | White   Grey |  |

## 3/4" BURNT EDGE ROUNDS MOSAIC

Colors shown may vary from actual product. Final selection should be made from actual product samples. V1

Burnt Edge Rounds Mosaic in White

| Features                 | Value                            |  |
|--------------------------|----------------------------------|--|
| Thickness                | 4.8mm                            |  |
| Water Absorption         | 0.09% - 0.15%                    |  |
| Slip Resistance / DCOF   | DCOF Dry: 0.74<br>DCOF Wet: 0.20 |  |
| Abrasion Resistance      | Class 4                          |  |
| Thermal Shock Resistance | Resistant                        |  |
| Chemical Resistance      | Resistant                        |  |
| Frost Resistance         | Resistant                        |  |
| Stain Resistance         | Resistant                        |  |