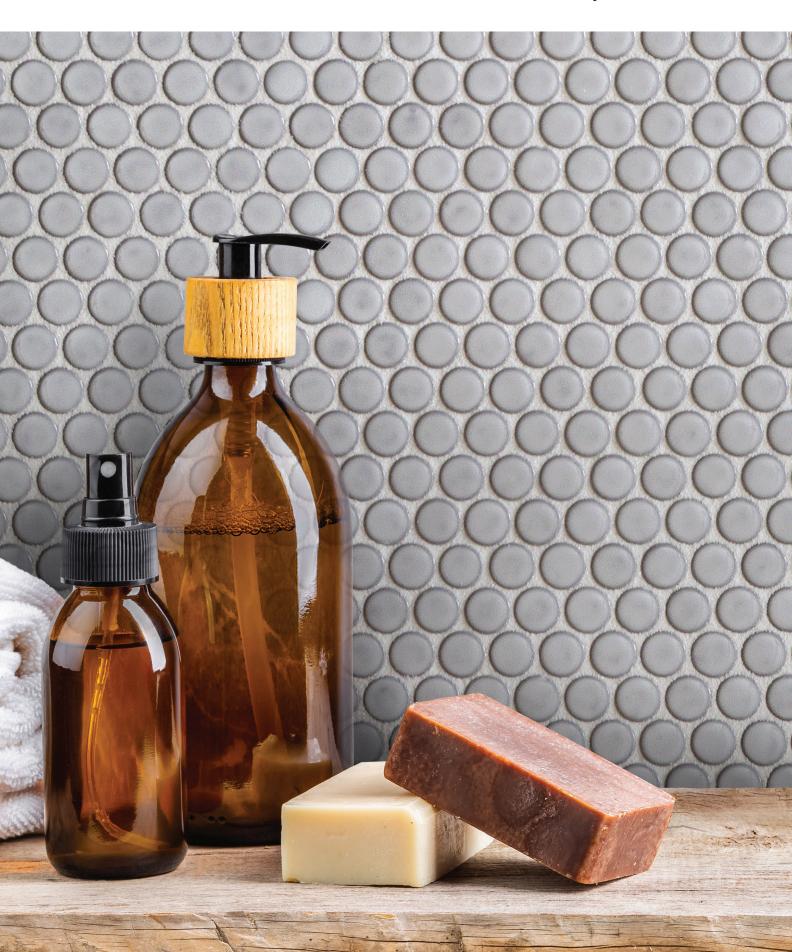

## **ROUNDS**

## 3/4" BURNT EDGE ROUNDS MOSAIC

Colors shown may vary from actual product. Final selection should be made from actual product samples. V1

Burnt Edge Rounds Mosaic in White

| Features                 | Value                            |  |
|--------------------------|----------------------------------|--|
| Thickness                | 4.8mm                            |  |
| Water Absorption         | 0.09% - 0.15%                    |  |
| Slip Resistance / DCOF   | DCOF Dry: 0.74<br>DCOF Wet: 0.20 |  |
| Abrasion Resistance      | Class 4                          |  |
| Thermal Shock Resistance | Resistant                        |  |
| Chemical Resistance      | Resistant                        |  |
| Frost Resistance         | Resistant                        |  |
| Stain Resistance         | Resistant                        |  |

## Product Info:

- Enamel Glass Mosaics
- Glossy Finish
- 4.8mm Thickness
- Pressed Edge
- PEI Rating = 4
- Frost Resistance = Yes
- V1 Uniform Appearance

www.genrose.com

Contact your sales representative for more information. All material must be inspected prior to installation. Absolutely no claims will be accepted after installation.