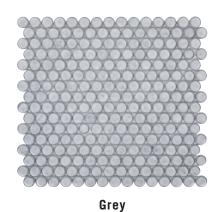

## **AVAILABLE IN:**

| 4.8mm Mosaics |                               |        |              |  |
|---------------|-------------------------------|--------|--------------|--|
| SHEET SIZE    | ТҮРЕ                          | FINISH | COLORS       |  |
| 12.2"x11.4"   | 3/4" Burnt Edge Rounds Mosaic | Glossy | White   Grey |  |

## 3/4" BURNT EDGE ROUNDS MOSAIC

Colors shown may vary from actual product. Final selection should be made from actual product samples. V1

Burnt Edge Rounds Mosaic in White

| Features                 | Value                            |  |
|--------------------------|----------------------------------|--|
| Thickness                | 4.8mm                            |  |
| Water Absorption         | 0.09% - 0.15%                    |  |
| Slip Resistance / DCOF   | DCOF Dry: 0.74<br>DCOF Wet: 0.20 |  |
| Abrasion Resistance      | Class 4                          |  |
| Thermal Shock Resistance | Resistant                        |  |
| Chemical Resistance      | Resistant                        |  |
| Frost Resistance         | Resistant                        |  |
| Stain Resistance         | Resistant                        |  |