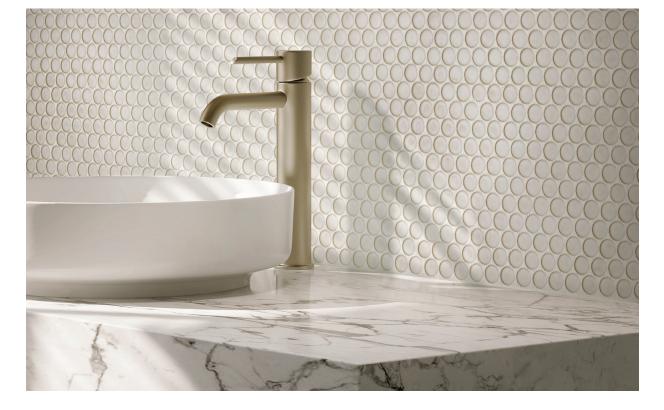

## 3/4" BURNT EDGE ROUNDS MOSAIC

Colors shown may vary from actual product. Final selection should be made from actual product samples. V1

Burnt Edge Rounds Mosaic in White

| Features                 | Value                            |  |
|--------------------------|----------------------------------|--|
| Thickness                | 4.8mm                            |  |
| Water Absorption         | 0.09% - 0.15%                    |  |
| Slip Resistance / DCOF   | DCOF Dry: 0.74<br>DCOF Wet: 0.20 |  |
| Abrasion Resistance      | Class 4                          |  |
| Thermal Shock Resistance | Resistant                        |  |
| Chemical Resistance      | Resistant                        |  |
| Frost Resistance         | Resistant                        |  |
| Stain Resistance         | Resistant                        |  |

## Product Info:

- Enamel Glass Mosaics
- Glossy Finish
- 4.8mm Thickness
- Pressed Edge
- PEI Rating = 4
- Frost Resistance = Yes
- V1 Uniform Appearance

www.genrose.com

Contact your sales representative for more information. All material must be inspected prior to installation. Absolutely no claims will be accepted after installation.