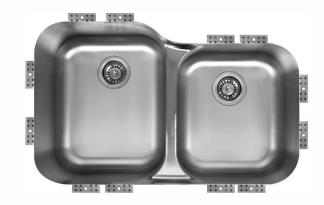

# MONACO

Seamless Edge Stainless Steel Sink

# **DESIGN FEATURES**

| Bowl Depth<br>Finish | : 9" large bowl 7" small bowl<br>: Soft Satin Finish |
|----------------------|------------------------------------------------------|
| Underside            | : Aluminum Coated Premium<br>Sound Absorbing Pads    |
| Drain Opening        | : 3-1/2"                                             |