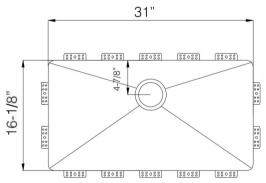

# SINK DIMENSIONS (INCHES)

### **DESIGN FEATURES**

| Bowl Depth<br>Finish | : 9"<br>: Soft Satin Finish                       |
|----------------------|---------------------------------------------------|
| Underside            | : Aluminum Coated Premium<br>Sound Absorbing Pads |
| Drain Opening        | : 3-1/2"                                          |