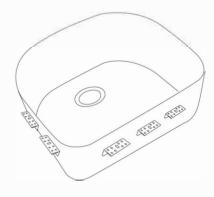

tting Board Stainless Steel Colander Stainless Steel Drying Rack

# SINK DIMENSIONS (INCHES)



# INSTALLATION PROFILE\*













# DUBLIN

Seamless Edge Stainless Steel Sink

#### GENERAL

Fine quality sink bowls formed of 18 gauge BA 304 18/10 nickel bearing stainless steel.

### **DESIGN FEATURES**

| Bowl Depth<br>Finish | : 9"<br>: Soft Satin Finish                 |
|----------------------|---------------------------------------------|
| Underside            | : Sound absorbing pads<br>and special paint |
| Drain Opening        | : 3-1/2"                                    |

## **OPTIONAL ACCESSORIES**

Stainless Steel Rinsing Basket Stainless Steel Bottom Grid Bamboo Cutting Board

## SINK DIMENSIONS (INCHES)



#### **INSTALLATION PROFILE**<sup>\*</sup>



# SPECIFICATIONS









# LONDON

Seamless Edge Stainless Steel Sink

#### GENERAL

Fine quality sink bowls formed of 18 gauge BA 304 18/10 nickel bearing stainless steel.

#### **DESIGN FEATURES**

| Bowl Depth    | : 10"                                    |
|---------------|------------------------------------------|
| Finish        | : Soft Satin Finish                      |
| Underside     | : Sound absorbing pads and special paint |
| Drain Opening | : 3-1/2"                                 |

#### **OPTIONAL ACCESSORIES**

Stainless Steel Bottom Grid Bamboo Cutting Board Glass Cutting Board Stainless Steel Colander Stainless Steel Drying Rack

# SINK DIMENSIONS (INCHES)



## **INSTALLATION PROFILE**<sup>\*</sup>



# **SPECIFICATIONS**









# LYON

Seamless Edge Stainless Steel Sink

#### GENERA