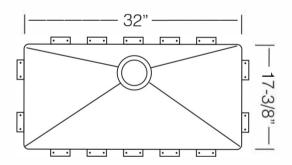

AL ACCESSORIES**

Stainless Steel Bottom Grid Bamboo Cutting Board Glass Cutting Board Stainless Steel Colander Stainless Steel Drying Rack

# SINK DIMENSIONS (INCHES)



# **INSTALLATION PROFILE** \*



# **SPECIFICATIONS**









# RETRO

Seamless Edge Stainless Steel Sink

#### GENERAL

Fine quality sink bowls formed of 18 gauge BA 304 18/10 nickel bearing stainless steel.

### **DESIGN FEATURES**

| Bowl Depth<br>Finish | : 10"<br>: Soft Satin Finish                |
|----------------------|---------------------------------------------|
| Underside            | : Sound absorbing pads<br>and special paint |
| Drain Opening        |                                             |

## **OPTIONAL ACCESSORIES**

Stainless Steel Bottom Grid Bamboo Cutting Board

## SINK DIMENSIONS (INCHES)



# INSTALLATION PROFILE\*













# VENICE

Seamless Edge Stainless Steel Sink

#### GENERAL

Fine quality sink bowls formed of 18 gauge BA 304 18/10 nickel bearing stainless steel.

#### **DESIGN FEATURES**

| Bowl Depth    | : 9"                      |
|---------------|---------------------------|
| Finish        | : Soft Satin Finish       |
| Underside     | : Aluminum Coated Premium |
|               | Sound Absorbing Pads      |
| Drain Opening | : 3-1/2''                 |

#### **OPTIONAL ACCESSORIES**

Stainless Steel Bottom Grid Bamboo Cutting Board Glass Cutting Board Stainless Steel Drying Rack

#### SINK DIMENSIONS (INCHES)



## **INSTALLATION PROFILE**