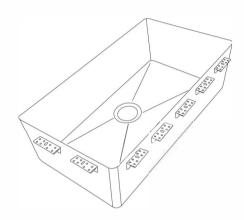

l Bottom Grid Bamboo Cutting Board Glass Cutting Board Stainless Steel Colander Stainless Steel Drying Rack

# SINK DIMENSIONS (INCHES)



# **INSTALLATION PROFILE** \*



# **SPECIFICATIONS**









# RETRO

Seamless Edge Stainless Steel Sink

#### GENERAL

Fine quality sink bowls formed of 18 gauge BA 304 18/10 nickel bearing stainless steel.

### **DESIGN FEATURES**

| Bowl Depth<br>Finish | : 10"<br>: Soft Satin Finish                |
|----------------------|---------------------------------------------|
| Underside            | : Sound absorbing pads<br>and special paint |
| Drain Opening        |                                             |

## **OPTIONAL ACCESSORIES**

Stainless Steel Bottom Grid Bamboo Cutting Board

## SINK DIMENSIONS (INCHES)



# INSTALLATION PROFILE\*













# VENICE

Seamless Edge Stainless Steel Sink

#### GENERAL

Fine quality sink bowls formed of 18 gauge BA 304 18/10 nickel bearing stainless steel.

#### **DESIGN FEATURES**

| Bowl Depth    | : 9"                      |
|---------------|---------------------------|
| Finish        | : Soft Satin Finish       |
| Underside     | : Aluminum Coated Premium |
|               | Sound Absorbing Pads      |
| Drain Opening | : 3-1/2''                 |

#### **OPTIONAL ACCESSORIES**

Stainless Steel Bottom Grid Bamboo Cutting Board Glass Cutting Board Stainless Steel Drying Rack

#### SINK DIMENSIONS (INCHES)



## **INSTALLATION PROFILE**