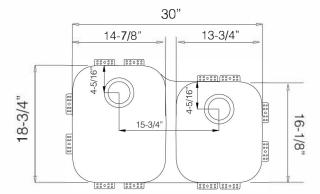

# **DESIGN FEATURES**

| Bowl Depth<br>Finish | : 9" large bowl 7" small bowl<br>: Soft Satin Finish |
|----------------------|------------------------------------------------------|
| Underside            | : Aluminum Coated Premium<br>Sound Absorbing Pads    |
| Drain Opening        | : 3-1/2"                                             |

# SINK DIMENSIONS (INCHES)