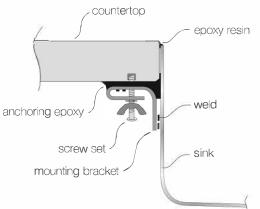

ss Steel Drying Rack

#### SINK DIMENSIONS (INCHES)



## **INSTALLATION PROFILE**













# MONACO

Seamless Edge Stainless Steel Sink

## GENERAL

Fine quality sink bowls formed of 18 gauge BA 304 18/10 nickel bearing stainless steel.

# **DESIGN FEATURES**

| Bowl Depth<br>Finish | : 9" large bowl 7" small bowl<br>: Soft Satin Finish |
|----------------------|------------------------------------------------------|
| Underside            | : Aluminum Coated Premium<br>Sound Absorbing Pads    |
| Drain Opening        | : 3-1/2"                                             |

## **OPTIONAL ACCESSORIES**

Stainless Steel Bottom Grid Bamboo Cutting Board Glass Cutting Board Stainless Steel Colander Stainless Steel Drying Rack

# SINK DIMENSIONS (INCHES)



# **INSTALLATION PROFILE** \*



# **SPECIFICATIONS**









# RETRO

Seamless Edge Stainless Steel Sink

#### GENERAL

Fine quality sink bowls formed of 18 gauge BA 304 18/10 nickel bearing stainless steel.

### **DESIGN FEATURES**

| Bowl Depth<br>Finish | : 10"<br>: Soft Satin Finish                |
|----------------------|---------------------------------------------|
| Underside            | : Sound absorbing pads<br>and special paint |
| Drain Opening        |                                             |

## **OPTIONAL ACCESSORIES**

Stainless Steel Bottom Grid Bamboo Cutting Board

## SINK DIMENSIONS (INCHES)



# INSTALLATION PROFILE\*













# VENICE

Seamless Edge Stainless Steel Sink

#### GENERAL

Fine quality sink bowls formed of 18 gauge BA 304 18/10 nickel bearing stainless steel.

#### **DESIGN