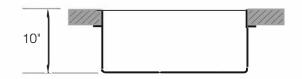

### **DESIGN FEATURES**

| Bowl Depth    | : 10"                                       |
|---------------|---------------------------------------------|
| Finish        | Soft Satin Finish                           |
| Underside     | : Sound absorbing pads<br>and special paint |
| Drain Opening | : 3-1/2"                                    |

# INSTALLATION PROFILE\*