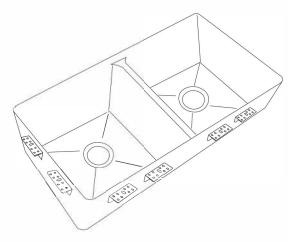

# ANKARA

Seamless Edge Stainless Steel Sink

### GENERAL

Fine quality sink bowls formed of 18 gauge BA 304 18/10 nickel bearing stainless steel.

### **DESIGN FEATURES**

| Bowl Depth<br>Finish | : 9"<br>: Soft Satin Finish                       |
|----------------------|---------------------------------------------------|
| Underside            | : Aluminum Coated Premium<br>Sound Absorbing Pads |
| Drain Opening        | : 3-1/2"                                          |