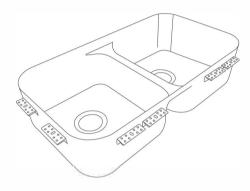

|

## **OPTIONAL ACCESSORIES**

Stainless Steel Bottom Grid Bamboo Cutting Board

## SINK DIMENSIONS (INCHES)



# INSTALLATION PROFILE\*













# VENICE

Seamless Edge Stainless Steel Sink

#### GENERAL

Fine quality sink bowls formed of 18 gauge BA 304 18/10 nickel bearing stainless steel.

#### **DESIGN FEATURES**

| Bowl Depth    | : 9"                      |
|---------------|---------------------------|
| Finish        | : Soft Satin Finish       |
| Underside     | : Aluminum Coated Premium |
|               | Sound Absorbing Pads      |
| Drain Opening | : 3-1/2''                 |

#### **OPTIONAL ACCESSORIES**

Stainless Steel Bottom Grid Bamboo Cutting Board Glass Cutting Board Stainless Steel Drying Rack

#### SINK DIMENSIONS (INCHES)



## **INSTALLATION PROFILE**