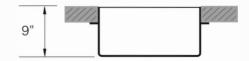

### **DESIGN FEATURES**

| Bowl Depth<br>Finish | : 9"<br>: Soft Satin Finish                       |
|----------------------|---------------------------------------------------|
| Underside            | : Aluminum Coated Premium<br>Sound Absorbing Pads |
| Drain Opening        | : 3-1/2"                                          |