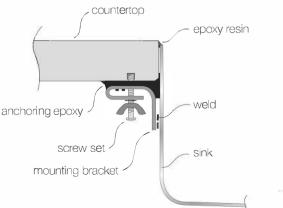

|

## **OPTIONAL ACCESSORIES**

Stainless Steel Bottom Grid Bamboo Cutting Board

## SINK DIMENSIONS (INCHES)



# INSTALLATION PROFILE\*













# VENICE

Seamless Edge Stainless Steel Sink

#### GENERAL

Fine quality sink bowls formed of 18 gauge BA 304 18/10 nickel bearing stainless steel.

#### **DESIGN FEATURES**

| Bowl Depth    | : 9"                      |
|---------------|---------------------------|
| Finish        | : Soft Satin Finish       |
| Underside     | : Aluminum Coated Premium |
|               | Sound Absorbing Pads      |
| Drain Opening | : 3-1/2''                 |

#### **OPTIONAL ACCESSORIES**

Stainless Steel Bottom Grid Bamboo Cutting Board Glass Cutting Board Stainless Steel Drying Rack

#### SINK DIMENSIONS (INCHES)



## **INSTALLATION PROFILE**