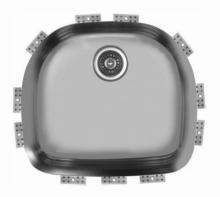

# ANKARA

Seamless Edge Stainless Steel Sink

### GENERAL

Fine quality sink bowls formed of 18 gauge BA 304 18/10 nickel bearing stainless steel.

### **DESIGN FEATURES**

| Bowl Depth<br>Finish | : 9"<br>: Soft Satin Finish                       |
|----------------------|---------------------------------------------------|
| Underside            | : Aluminum Coated Premium<br>Sound Absorbing Pads |
| Drain Opening        | : 3-1/2"                                          |