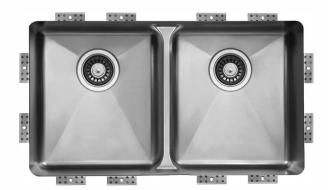

# ANKARA

Seamless Edge Stainless Steel Sink

### GENERAL

Fine quality sink bowls formed of 18 gauge BA 304 18/10 nickel bearing stainless steel.

### **DESIGN FEATURES**

| Bowl Depth<br>Finish | : 9"<br>: Soft Satin Finish                       |
|----------------------|---------------------------------------------------|
| Underside            | : Aluminum Coated Premium<br>Sound Absorbing Pads |
| Drain Opening        | : 3-1/2"                                          |