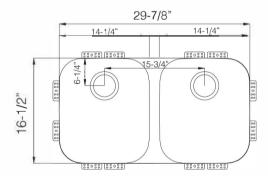

|

## **OPTIONAL ACCESSORIES**

Stainless Steel Bottom Grid Bamboo Cutting Board

## SINK DIMENSIONS (INCHES)



# INSTALLATION PROFILE\*













# VENICE

Seamless Edge Stainless Steel Sink

#### GENERAL

Fine quality sink bowls formed of 18 gauge BA 304 18/10 nickel bearing stainless steel.

#### **DESIGN FEATURES**

| Bowl Depth    | : 9"                      |
|---------------|---------------------------|
| Finish        | : Soft Satin Finish       |
| Underside     | : Aluminum Coated Premium |
|               | Sound Absorbing Pads      |
| Drain Opening | : 3-1/2''                 |

#### **OPTIONAL ACCESSORIES**

Stainless Steel Bottom Grid Bamboo Cutting Board Glass Cutting Board Stainless Steel Drying Rack

#### SINK DIMENSIONS (INCHES)



## **INSTALLATION PROFILE**