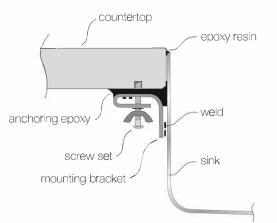

MENSIONS (INCHES)



#### **INSTALLATION PROFILE**<sup>\*</sup>



# SPECIFICATIONS









# LONDON

Seamless Edge Stainless Steel Sink

#### GENERAL

Fine quality sink bowls formed of 18 gauge BA 304 18/10 nickel bearing stainless steel.

#### **DESIGN FEATURES**

| Bowl Depth    | : 10"                                    |
|---------------|------------------------------------------|
| Finish        | : Soft Satin Finish                      |
| Underside     | : Sound absorbing pads and special paint |
| Drain Opening | : 3-1/2"                                 |

#### **OPTIONAL ACCESSORIES**

Stainless Steel Bottom Grid Bamboo Cutting Board Glass Cutting Board Stainless Steel Colander Stainless Steel Drying Rack

# SINK DIMENSIONS (INCHES)



## **INSTALLATION PROFILE**<sup>\*</sup>



# **SPECIFICATIONS**









# LYON

Seamless Edge Stainless Steel Sink

#### GENERAL

Fine quality sink bowls formed of 18 gauge BA 304 18/10 nickel bearing stainless steel.

#### **DESIGN FEATURES**

| Bowl Depth    | : 10"                                    |
|---------------|------------------------------------------|
| Finish        | : Soft Satin Finish                      |
| Underside     | : Sound absorbing pads and special paint |
| Drain Opening | : 3-1/2''                                |

#### **OPTIONAL ACCESSORIES**

Stainless Steel Bottom Grid Bamboo Cutting Board Glass Cutting Board Stainless Steel Colander Stainless Steel Drying Rack

#### SINK DIMENSIONS (INCHES)



## **INSTALLATION PROFILE**













# MONACO

Seamless Edge Stainless Steel Sink

## GENERAL

Fin