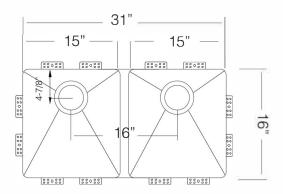

Bottom Grid Bamboo Cutting Board

## SINK DIMENSIONS (INCHES)



#### **INSTALLATION PROFILE**<sup>\*</sup>



# SPECIFICATIONS









# LONDON

Seamless Edge Stainless Steel Sink

#### GENERAL

Fine quality sink bowls formed of 18 gauge BA 304 18/10 nickel bearing stainless steel.

#### **DESIGN FEATURES**

| Bowl Depth    | : 10"                                    |
|---------------|------------------------------------------|
| Finish        | : Soft Satin Finish                      |
| Underside     | : Sound absorbing pads and special paint |
| Drain Opening | : 3-1/2"                                 |

#### **OPTIONAL ACCESSORIES**

Stainless Steel Bottom Grid Bamboo Cutting Board Glass Cutting Board Stainless Steel Colander Stainless Steel Drying Rack

# SINK DIMENSIONS (INCHES)



## **INSTALLATION PROFILE**<sup>\*</sup>



# **SPECIFICATIONS**









# LYON

Seamless Edge Stainless Steel Sink

#### GENERAL

Fine quality sink bowls formed of 18 gauge BA 304 18/10 nickel bearing stainless steel.

#### **DESIGN FEATURES**

| Bowl Depth    | : 10"                                    |
|---------------|------------------------------------------|
| Finish        | : Soft Satin Finish                      |
| Underside     | : Sound absorbing pads and special paint |
| Drain Opening | : 3-1/2''                                |

#### **OPTIONAL ACCESSORIES**

Stainless Steel Bottom Grid Bamboo Cutting Board Glass Cutting Board Stainless Steel Colander Stainless Steel Drying Rack

#### SINK DIMENSIONS (INCHES)



## **INSTALLATION PROFILE**













# MONACO

Seamles