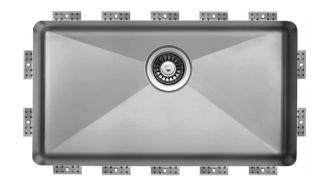

SINK DIMENSIONS (INCHES)



## **INSTALLATION PROFILE**<sup>\*</sup>



# **SPECIFICATIONS**









# LYON

Seamless Edge Stainless Steel Sink

#### GENERAL

Fine quality sink bowls formed of 18 gauge BA 304 18/10 nickel bearing stainless steel.

#### **DESIGN FEATURES**

| Bowl Depth    | : 10"                                    |
|---------------|------------------------------------------|
| Finish        | : Soft Satin Finish                      |
| Underside     | : Sound absorbing pads and special paint |
| Drain Opening | : 3-1/2''                                |

#### **OPTIONAL ACCESSORIES**

Stainless Steel Bottom Grid Bamboo Cutting Board Glass Cutting Board Stainless Steel Colander Stainless Steel Drying Rack

#### SINK DIMENSIONS (INCHES)



## **INSTALLATION PROFILE**













# MONACO

Seamless Edge Stainless Steel Sink

## GENERAL

Fine quality sink bowls formed of 18 gauge BA 304 18/10 nickel bearing stainless steel.

# **DESIGN FEATURES**

| Bowl Depth<br>Finish | : 9" large bowl 7" small bowl<br>: Soft Satin Finish |
|----------------------|------------------------------------------------------|
| Underside            | : Aluminum Coated Premium<br>Sound Absorbing Pads    |
| Drain Opening        | : 3-1/2"                                             |

## **OPTIONAL ACCESSORIES**

Stainless Steel Bottom Grid Bamboo Cutting Board Glass Cutting Board Stainless Steel Colander Stainless Steel Drying Rack

# SINK DIMENSIONS (INCHES)



# **INSTALLATION PROFILE** \*



# **SPECIFICATIONS**









# RETRO

Seamless Edge Stainless Steel Sink

#### GENE