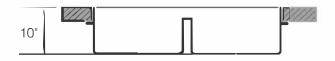

INSTALLATION PROFILE**<sup>\*</sup>



# SPECIFICATIONS









# LONDON

Seamless Edge Stainless Steel Sink

#### GENERAL

Fine quality sink bowls formed of 18 gauge BA 304 18/10 nickel bearing stainless steel.

#### **DESIGN FEATURES**

| Bowl Depth    | : 10"                                    |
|---------------|------------------------------------------|
| Finish        | : Soft Satin Finish                      |
| Underside     | : Sound absorbing pads and special paint |
| Drain Opening | : 3-1/2"                                 |

#### **OPTIONAL ACCESSORIES**

Stainless Steel Bottom Grid Bamboo Cutting Board Glass Cutting Board Stainless Steel Colander Stainless Steel Drying Rack

# SINK DIMENSIONS (INCHES)



## **INSTALLATION PROFILE**<sup>\*</sup>



# **SPECIFICATIONS**









# LYON

Seamless Edge Stainless Steel Sink

#### GENERAL

Fine quality sink bowls formed of 18 gauge BA 304 18/10 nickel bearing stainless steel.

#### **DESIGN FEATURES**

| Bowl Depth    | : 10"                                    |
|---------------|------------------------------------------|
| Finish        | : Soft Satin Finish                      |
| Underside     | : Sound absorbing pads and special paint |
| Drain Opening | : 3-1/2''                                |

#### **OPTIONAL ACCESSORIES**

Stainless Steel Bottom Grid Bamboo Cutting Board Glass Cutting Board Stainless Steel Colander Stainless Steel Drying Rack

#### SINK DIMENSIONS (INCHES)



## **INSTALLATION PROFILE**













# MONACO

Seamless Edge Stainless Steel Sink

## GENERAL

Fine quality sink bowls formed