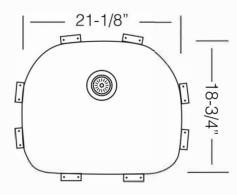

SSORIES**

Stainless Steel Bottom Grid Bamboo Cutting Board Glass Cutting Board Stainless Steel Colander Stainless Steel Drying Rack

# SINK DIMENSIONS (INCHES)



# INSTALLATION PROFILE\*













# DUBLIN

Seamless Edge Stainless Steel Sink

#### GENERAL

Fine quality sink bowls formed of 18 gauge BA 304 18/10 nickel bearing stainless steel.

### **DESIGN FEATURES**

| Bowl Depth<br>Finish | : 9"<br>: Soft Satin Finish                 |
|----------------------|---------------------------------------------|
| Underside            | : Sound absorbing pads<br>and special paint |
| Drain Opening        | : 3-1/2"                                    |

## **OPTIONAL ACCESSORIES**

Stainless Steel Rinsing Basket Stainless Steel Bottom Grid Bamboo Cutting Board

## SINK DIMENSIONS (INCHES)



#### **INSTALLATION PROFILE**<sup>\*</sup>



# SPECIFICATIONS









# LONDON

Seamless Edge Stainless Steel Sink

#### GENERAL

Fine quality sink bowls formed of 18 gauge BA 304 18/10 nickel bearing stainless steel.

#### **DESIGN FEATURES**

| Bowl Depth    | : 10"                                    |
|---------------|------------------------------------------|
| Finish        | : Soft Satin Finish                      |
| Underside     | : Sound absorbing pads and special paint |
| Drain Opening | : 3-1/2"                                 |

#### **OPTIONAL ACCESSORIES**

Stainless Steel Bottom Grid Bamboo Cutting Board Glass Cutting Board Stainless Steel Colander Stainless Steel Drying Rack

# SINK DIMENSIONS (INCHES)



## **INSTALLATION PROFILE**<sup>\*</sup>



# **SPECIFICATION