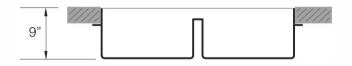

### **DESIGN FEATURES**

| Bowl Depth<br>Finish | : 9"<br>: Soft Satin Finish                       |
|----------------------|---------------------------------------------------|
| Underside            | : Aluminum Coated Premium<br>Sound Absorbing Pads |
| Drain Opening        | : 3-1/2"                                          |