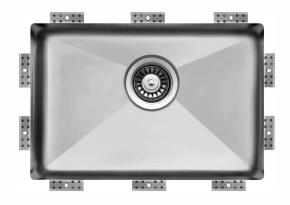

# ANKARA

Seamless Edge Stainless Steel Sink

### GENERAL

Fine quality sink bowls formed of 18 gauge BA 304 18/10 nickel bearing stainless steel.

### **DESIGN FEATURES**

| Bowl Depth<br>Finish | : 9"<br>: Soft Satin Finish                       |
|----------------------|---------------------------------------------------|
| Underside            | : Aluminum Coated Premium<br>Sound Absorbing Pads |
| Drain Opening        | : 3-1/2"                                          |