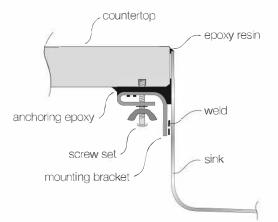

ying Rack

# SINK DIMENSIONS (INCHES)



# INSTALLATION PROFILE \*



# SPECIFICATIONS









# CORSICA

Seamless Edge Stainless Steel Sink

#### GENERAL

Fine quality sink bowls formed of 16 gauge BA 304 18/10 nickel bearing stainless steel.

### **DESIGN FEATURES**

| Bowl Depth    | : 10"                                       |
|---------------|---------------------------------------------|
| Finish        | Soft Satin Finish                           |
| Underside     | : Sound absorbing pads<br>and special paint |
| Drain Opening | : 3-1/2"                                    |

## **OPTIONAL ACCESSORIES**

Stainless Steel Bottom Grid Bamboo Cutting Board Glass Cutting Board Stainless Steel Colander Stainless Steel Drying Rack

# SINK DIMENSIONS (INCHES)



# INSTALLATION PROFILE\*













# DUBLIN

Seamless Edge Stainless Steel Sink

#### GENERAL

Fine quality sink bowls formed of 18 gauge BA 304 18/10 nickel bearing stainless steel.

### **DESIGN FEATURES**

| Bowl Depth<br>Finish | : 9"<br>: Soft Satin Finish                 |
|----------------------|---------------------------------------------|
| Underside            | : Sound absorbing pads<br>and special paint |
| Drain Opening        | : 3-1/2"                                    |

## **OPTIONAL ACCESSORIES**

Stainless Steel Rinsing Basket Stainless Steel Bottom Grid Bamboo Cutting Board

## SINK DIMENSIONS (INCHES)



#### **INSTALLATION PROFILE**<sup>\*</sup>



# SPECIFICATIONS









# LONDON

Seamless Edge Stainless Steel Sink

#### GENERAL

Fine quality sink bowls formed of 18 gauge BA 304 18/10