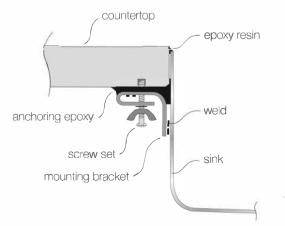

Steel Bottom Grid Bamboo Cutting Board Glass Cutting Board Stainless Steel Colander Stainless Steel Drying Rack

# SINK DIMENSIONS (INCHES)



# **INSTALLATION PROFILE** \*



# **SPECIFICATIONS**









# RETRO

Seamless Edge Stainless Steel Sink

#### GENERAL

Fine quality sink bowls formed of 18 gauge BA 304 18/10 nickel bearing stainless steel.

### **DESIGN FEATURES**

| Bowl Depth<br>Finish | : 10"<br>: Soft Satin Finish                |
|----------------------|---------------------------------------------|
| Underside            | : Sound absorbing pads<br>and special paint |
| Drain Opening        |                                             |

## **OPTIONAL ACCESSORIES**

Stainless Steel Bottom Grid Bamboo Cutting Board

## SINK DIMENSIONS (INCHES)



# INSTALLATION PROFILE\*













# VENICE

Seamless Edge Stainless Steel Sink

#### GENERAL

Fine quality sink bowls formed of 18 gauge BA 304 18/10 nickel bearing stainless steel.

#### **DESIGN FEATURES**

| Bowl Depth    | : 9"                      |
|---------------|---------------------------|
| Finish        | : Soft Satin Finish       |
| Underside     | : Aluminum Coated Premium |
|               | Sound Absorbing Pads      |
| Drain Opening | : 3-1/2''                 |

#### **OPTIONAL ACCESSORIES**

Stainless Steel Bottom Grid Bamboo Cutting Board Glass Cutting Board Stainless Steel Drying Rack

#### SINK DIMENSIONS (INCHES)



## **INSTALLATION PROFILE**