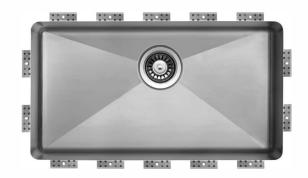

# ANKARA

Seamless Edge Stainless Steel Sink

### GENERAL

Fine quality sink bowls formed of 18 gauge BA 304 18/10 nickel bearing stainless steel.

### **DESIGN FEATURES**

| Bowl Depth<br>Finish | : 9"<br>: Soft Satin Finish                       |
|----------------------|---------------------------------------------------|
| Underside            | : Aluminum Coated Premium<br>Sound Absorbing Pads |
| Drain Opening        | : 3-1/2"                                          |

## **OPTIONAL ACCESSORIES**

Stainless Steel Bottom Grid Bamboo Cutting Board Glass Cutting Board Stainless Steel Colander Stainless Steel Drying Rack

# SINK DIMENSIONS (INCHES)



# INSTALLATION PROFILE \*



# SPECIFICATIONS









# CORSICA

Seamless Edge Stainless Steel Sink

#### GENERAL

Fine quality sink bowls formed of 16 gauge BA 304 18/10 nickel bearing stainless steel.

### **DESIGN FEATURES**

| Bowl Depth    | : 10"                                       |
|---------------|---------------------------------------------|
| Finish        | Soft Satin Finish                           |
| Underside     | : Sound absorbing pads<br>and special paint |
| Drain Opening | : 3-1/2"                                    |

## **OPTIONAL ACCESSORIES**

Stainless Steel Bottom Grid Bamboo Cutting Board Glass Cutting Board Stainless Steel Colander Stainless Steel Drying Rack

# SINK DIMENSIONS (INCHES)



# INSTALLATION PROFILE\*













# DUBLIN

Seamless Edge Stainless Steel Sink

#### GENERAL

Fine quality sin