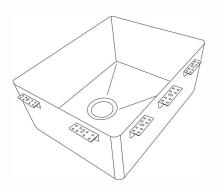

# ANKARA

Seamless Edge Stainless Steel Sink

### GENERAL

Fine quality sink bowls formed of 18 gauge BA 304 18/10 nickel bearing stainless steel.

### **DESIGN FEATURES**

| Bowl Depth<br>Finish | : 9"<br>: Soft Satin Finish                       |
|----------------------|---------------------------------------------------|
| Underside            | : Aluminum Coated Premium<br>Sound Absorbing Pads |
| Drain Opening        | : 3-1/2"                                          |