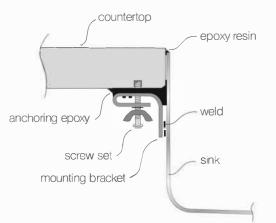

Cutting Board Glass Cutting Board Stainless Steel Colander Stainless Steel Drying Rack

# SINK DIMENSIONS (INCHES)



# INSTALLATION PROFILE\*













# DUBLIN

Seamless Edge Stainless Steel Sink

#### GENERAL

Fine quality sink bowls formed of 18 gauge BA 304 18/10 nickel bearing stainless steel.

### **DESIGN FEATURES**

| Bowl Depth<br>Finish | : 9"<br>: Soft Satin Finish                 |
|----------------------|---------------------------------------------|
| Underside            | : Sound absorbing pads<br>and special paint |
| Drain Opening        | : 3-1/2"                                    |

## **OPTIONAL ACCESSORIES**

Stainless Steel Rinsing Basket Stainless Steel Bottom Grid Bamboo Cutting Board

## SINK DIMENSIONS (INCHES)



#### **INSTALLATION PROFILE**<sup>\*</sup>



# SPECIFICATIONS









# LONDON

Seamless Edge Stainless Steel Sink

#### GENERAL

Fine quality sink bowls formed of 18 gauge BA 304 18/10 nickel bearing stainless steel.

#### **DESIGN FEATURES**

| Bowl Depth    | : 10"                                    |
|---------------|------------------------------------------|
| Finish        | : Soft Satin Finish                      |
| Underside     | : Sound absorbing pads and special paint |
| Drain Opening | : 3-1/2"                                 |

#### **OPTIONAL ACCESSORIES**

Stainless Steel Bottom Grid Bamboo Cutting Board Glass Cutting Board Stainless Steel Colander Stainless Steel Drying Rack

# SINK DIMENSIONS (INCHES)



## **INSTALLATION PROFILE**<sup>\*</sup>



# **SPECIFICATIONS**









# LYON

Seamless Edge Stainless S