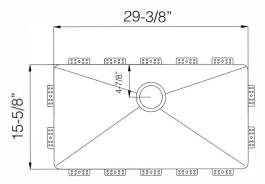

# SINK DIMENSIONS (INCHES)

### **DESIGN FEATURES**

| Bowl Depth<br>Finish | : 9"<br>: Soft Satin Finish                       |
|----------------------|---------------------------------------------------|
| Underside            | : Aluminum Coated Premium<br>Sound Absorbing Pads |
| Drain Opening        | : 3-1/2"                                          |