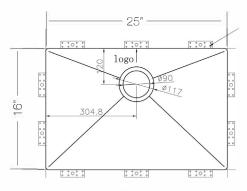

Colander Stainless Steel Drying Rack

# SINK DIMENSIONS (INCHES)



# INSTALLATION PROFILE \*



# SPECIFICATIONS









# CORSICA

Seamless Edge Stainless Steel Sink

#### GENERAL

Fine quality sink bowls formed of 16 gauge BA 304 18/10 nickel bearing stainless steel.

### **DESIGN FEATURES**

| Bowl Depth    | : 10"                                       |
|---------------|---------------------------------------------|
| Finish        | Soft Satin Finish                           |
| Underside     | : Sound absorbing pads<br>and special paint |
| Drain Opening | : 3-1/2"                                    |

## **OPTIONAL ACCESSORIES**

Stainless Steel Bottom Grid Bamboo Cutting Board Glass Cutting Board Stainless Steel Colander Stainless Steel Drying Rack

# SINK DIMENSIONS (INCHES)



# INSTALLATION PROFILE\*













# DUBLIN

Seamless Edge Stainless Steel Sink

#### GENERAL

Fine quality sink bowls formed of 18 gauge BA 304 18/10 nickel bearing stainless steel.

### **DESIGN FEATURES**

| Bowl Depth<br>Finish | : 9"<br>: Soft Satin Finish                 |
|----------------------|---------------------------------------------|
| Underside            | : Sound absorbing pads<br>and special paint |
| Drain Opening        | : 3-1/2"                                    |

## **OPTIONAL ACCESSORIES**

Stainless Steel Rinsing Basket Stainless Steel Bottom Grid Bamboo Cutting Board

## SINK DIMENSIONS (INCHES)



#### **INSTALLATION PROFILE**<sup>\*</sup>



# SPECIFICATIONS









# LONDON

Seamless Edge Stainless Steel Sink

#### GENERAL

Fine quality sink bowls form