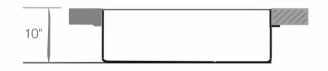

ttom Grid Bamboo Cutting Board Glass Cutting Board Stainless Steel Colander Stainless Steel Drying Rack

# SINK DIMENSIONS (INCHES)



# **INSTALLATION PROFILE** \*



# **SPECIFICATIONS**









# RETRO

Seamless Edge Stainless Steel Sink

#### GENERAL

Fine quality sink bowls formed of 18 gauge BA 304 18/10 nickel bearing stainless steel.

### **DESIGN FEATURES**

| Bowl Depth<br>Finish | : 10"<br>: Soft Satin Finish                |
|----------------------|---------------------------------------------|
| Underside            | : Sound absorbing pads<br>and special paint |
| Drain Opening        |                                             |

## **OPTIONAL ACCESSORIES**

Stainless Steel Bottom Grid Bamboo Cutting Board

## SINK DIMENSIONS (INCHES)



# INSTALLATION PROFILE\*













# VENICE

Seamless Edge Stainless Steel Sink

#### GENERAL

Fine quality sink bowls formed of 18 gauge BA 304 18/10 nickel bearing stainless steel.

#### **DESIGN FEATURES**

| Bowl Depth    | : 9"                      |
|---------------|---------------------------|
| Finish        | : Soft Satin Finish       |
| Underside     | : Aluminum Coated Premium |
|               | Sound Absorbing Pads      |
| Drain Opening | : 3-1/2''                 |

#### **OPTIONAL ACCESSORIES**

Stainless Steel Bottom Grid Bamboo Cutting Board Glass Cutting Board Stainless Steel Drying Rack

#### SINK DIMENSIONS (INCHES)



## **INSTALLATION PROFILE**