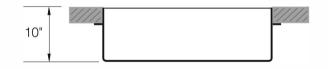

### **DESIGN FEATURES**

| Bowl Depth    | : 10"                                       |
|---------------|---------------------------------------------|
| Finish        | Soft Satin Finish                           |
| Underside     | : Sound absorbing pads<br>and special paint |
| Drain Opening | : 3-1/2"                                    |

# INSTALLATION PROFILE\*