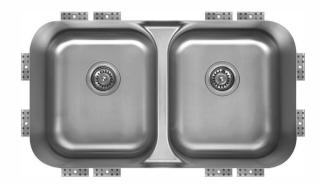

# ANKARA

Seamless Edge Stainless Steel Sink

### GENERAL

Fine quality sink bowls formed of 18 gauge BA 304 18/10 nickel bearing stainless steel.

### **DESIGN FEATURES**

| Bowl Depth<br>Finish | : 9"<br>: Soft Satin Finish                       |
|----------------------|---------------------------------------------------|
| Underside            | : Aluminum Coated Premium<br>Sound Absorbing Pads |
| Drain Opening        | : 3-1/2"                                          |