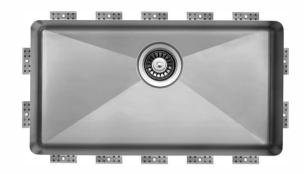

eel Bottom Grid Bamboo Cutting Board Glass Cutting Board Stainless Steel Colander Stainless Steel Drying Rack

# SINK DIMENSIONS (INCHES)



# **INSTALLATION PROFILE** \*



# **SPECIFICATIONS**









# RETRO

Seamless Edge Stainless Steel Sink

#### GENERAL

Fine quality sink bowls formed of 18 gauge BA 304 18/10 nickel bearing stainless steel.

### **DESIGN FEATURES**

| Bowl Depth<br>Finish | : 10"<br>: Soft Satin Finish                |
|----------------------|---------------------------------------------|
| Underside            | : Sound absorbing pads<br>and special paint |
| Drain Opening        |                                             |

## **OPTIONAL ACCESSORIES**

Stainless Steel Bottom Grid Bamboo Cutting Board

## SINK DIMENSIONS (INCHES)



# INSTALLATION PROFILE\*













# VENICE

Seamless Edge Stainless Steel Sink

#### GENERAL

Fine quality sink bowls formed of 18 gauge BA 304 18/10 nickel bearing stainless steel.

#### **DESIGN FEATURES**

| Bowl Depth    | : 9"                      |
|---------------|---------------------------|
| Finish        | : Soft Satin Finish       |
| Underside     | : Aluminum Coated Premium |
|               | Sound Absorbing Pads      |
| Drain Opening | : 3-1/2''                 |

#### **OPTIONAL ACCESSORIES**

Stainless Steel Bottom Grid Bamboo Cutting Board Glass Cutting Board Stainless Steel Drying Rack

#### SINK DIMENSIONS (INCHES)



## **INSTALLATION PROFILE**