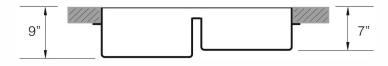

# SINK DIMENSIONS (INCHES)

# **DESIGN FEATURES**

| Bowl Depth<br>Finish | : 9" large bowl 7" small bowl<br>: Soft Satin Finish |
|----------------------|------------------------------------------------------|
| Underside            | : Aluminum Coated Premium<br>Sound Absorbing Pads    |
| Drain Opening        | : 3-1/2"                                             |