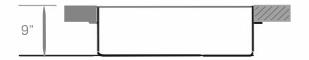

# INSTALLATION PROFILE \*

### **DESIGN FEATURES**

| Bowl Depth<br>Finish | : 9"<br>: Soft Satin Finish                       |
|----------------------|---------------------------------------------------|
| Underside            | : Aluminum Coated Premium<br>Sound Absorbing Pads |
| Drain Opening        | : 3-1/2"                                          |