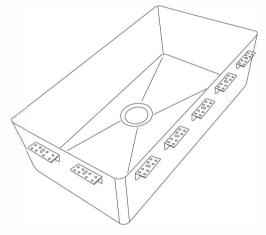

# MONACO

Seamless Edge Stainless Steel Sink

# **DESIGN FEATURES**

| Bowl Depth<br>Finish | : 9" large bowl 7" small bowl<br>: Soft Satin Finish |
|----------------------|------------------------------------------------------|
| Underside            | : Aluminum Coated Premium<br>Sound Absorbing Pads    |
| Drain Opening        | : 3-1/2"                                             |