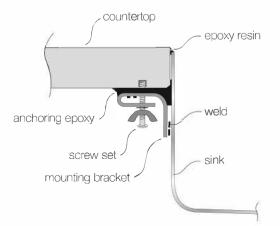

# SINK DIMENSIONS (INCHES)



## **INSTALLATION PROFILE**<sup>\*</sup>



# **SPECIFICATIONS**









# LYON

Seamless Edge Stainless Steel Sink

#### GENERAL

Fine quality sink bowls formed of 18 gauge BA 304 18/10 nickel bearing stainless steel.

#### **DESIGN FEATURES**

| Bowl Depth    | : 10"                                    |
|---------------|------------------------------------------|
| Finish        | : Soft Satin Finish                      |
| Underside     | : Sound absorbing pads and special paint |
| Drain Opening | : 3-1/2''                                |

#### **OPTIONAL ACCESSORIES**

Stainless Steel Bottom Grid Bamboo Cutting Board Glass Cutting Board Stainless Steel Colander Stainless Steel Drying Rack

#### SINK DIMENSIONS (INCHES)



## **INSTALLATION PROFILE**













# MONACO

Seamless Edge Stainless Steel Sink

## GENERAL

Fine quality sink bowls formed of 18 gauge BA 304 18/10 nickel bearing stainless steel.

# **DESIGN FEATURES**

| Bowl Depth<br>Finish | : 9" large bowl 7" small bowl<br>: Soft Satin Finish |
|----------------------|------------------------------------------------------|
| Underside            | : Aluminum Coated Premium<br>Sound Absorbing Pads    |
| Drain Opening        | : 3-1/2"                                             |

## **OPTIONAL ACCESSORIES**

Stainless Steel Bottom Grid Bamboo Cutting Board Glass Cutting Board Stainless Steel Colander Stainless Steel Drying Rack

# SINK DIMENSIONS (INCHES)



# **INSTALLATION PROFILE** \*



# **SPECIFICATIONS**









# RETRO

Seamless Edge Stainless Steel Sink

#### GE