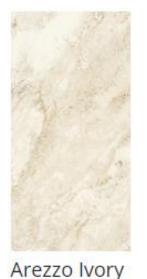

### Tuscan Villa

This traditional travertine inspired look has a modern palette and clean edges. The movement within each graphic and the premium glaze on the surface provides a luxurious distinction. A soft feel stands in strong contradiction to the extreme durability and slip resistance provided by this state-of-the-art glaze. Arezzo lvory stuns with a warm white base and swirls of light gray and fawn hues, Cortona Beige is imbued with a palette of beiges and golds over a base of alabaster, and Florence Silver is a dramatic blend of soft gray tones that fuse into a sterling nebula.

Cortona Beige

Florence Silver

• 12x12

6x6

• 12x24

Website Link https://www.floridatile.co m/products/tuscan-villa/