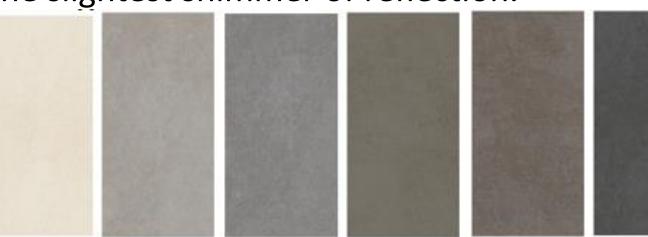

### Aventis

Aventis exemplifies contemporary design. A concrete look with a sixcolor palette of striking beiges, greys, and olives, this collection propels a spirit of minimalism into focus. Understated shade variations deliver a monochromatic tone while a smooth, yet tactile surface allows the slightest shimmer of reflection.

#### Technical

https://d2bnvhcdayi5wl.clou dfront.net/uploads/pdfs/tec hnical/157/original/Aventis Technical Sheet Aug 2021. pdf

Velvet

Cotton

Ask

Titanium

Nut

Eclipse