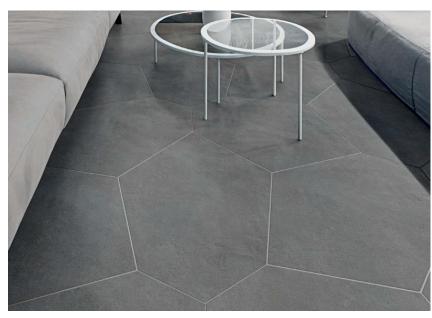

### Continent

Continent features strong graphics and tones that meld into powerful statements. Natural colors in calm shades are complemented by a strong surface texture reminiscent of slate with long linear clefting. All elements work together to create a rustic yet refined aesthetic.

6x6 12x12 12x24

MosaicsBullnose

Website Link https://www.floridatile.co m/products/continent/