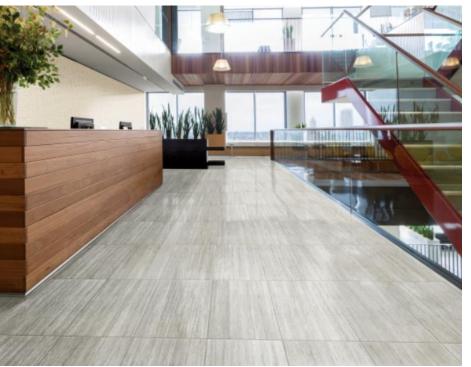

### Natura

The Italian word "natura", means "nature" and is the foundation for Florida Tile's NaturaHDP wood look porcelain tile collection. Taking inspiration from an oak plank with a slightly distressed woodgrain surface, NaturaHDP creates a sense of warmth, texture, and organic grace. Its broad palette of contemporary colors elevates the personality and flair of any space.

Direct Link https://www.floridatile.co m/products/natura/

Literature https://d2bnvhcdayi5wl.cl oudfront.net/uploads/pdfs /literature/154/original/Na tura Lit 2021 final web.p df

Wilmington White Hampton Blonde Charleston Brown Cayman Red Nantucket Gray Newport Blue Cape Cod Charcoal