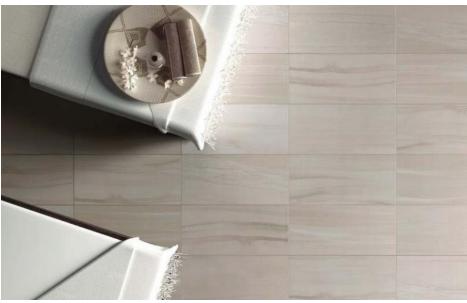

### Natura

The Italian word "natura", means "nature" and is the foundation for Florida Tile's NaturaHDP wood look porcelain tile collection. Taking inspiration from an oak plank with a slightly distressed woodgrain surface, NaturaHDP creates a sense of warmth, texture, and organic grace. Its broad palette of contemporary colors elevates the personality and flair of any space.

Direct Link https://www.floridatile.co m/products/natura/

Literature https://d2bnvhcdayi5wl.cl oudfront.net/uploads/pdfs /literature/154/original/Na tura Lit 2021 final web.p df

Wilmington White Hampton Blonde Charleston Brown Cayman Red Nantucket Gray Newport Blue Cape Cod Charcoal