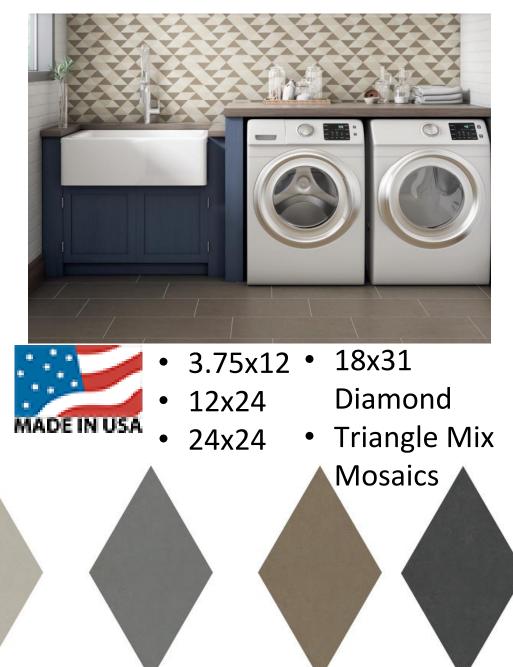

### Local

The seasoned color palette of Bistro, Café, Lounge, Market, and Tavern will give any interior or exterior space tone and personality. The refined white, cool and warm grays, calming creams, and taupes set a mood that is welcoming and chic, delivering you to your favorite local haunt.

#### Technical

https://d2bnvhcdayi5wl.cl oudfront.net/uploads/pdfs /technical/226/original/Lo cal HDP Collection Sheet 9-16-20.pdf

- 8x36
- 2x12 Herringbone Mosaic
- Cube Mosaic

Bistro

Café

Market

Lounge