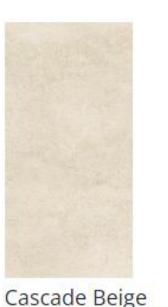

### Lost River

Four distinct and flourishing color options provide a natural springboard for design. Cascade Beige delicately mimics a light, golden sandstone for an ontrend, warm and inviting neutral. Rush Gray is equally tranquil, frothing with a more cool, invigorating tone. Adrift Taupe's combination of effervescent mid-tones offers a unique balance of color blended with striking, granular textures and veining. Torrent Black is perhaps the most dramatic of the collection with its deep pools of rich tone-on-tone dark grays and swirling black.