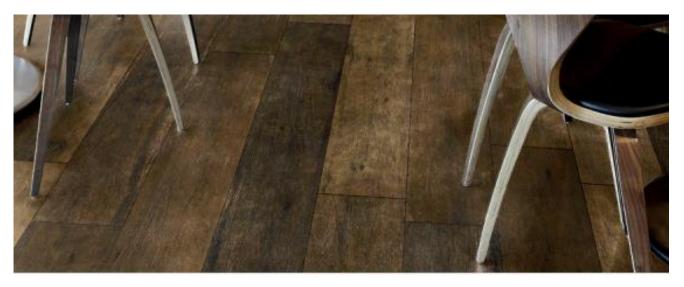

### Berkshire

Berkshire evokes the history and romance of the rugged yet refined American Northeast. Rich colors and an intricate surface texture give it the look and feel of reclaimed lumber that has already withstood a lifetime.

### Cellar

Inspired by planks found in an abandoned factory floor in Northern Italy, Cellar perfectly captures the rich character of vintage boards. Rooted in history, these planks show the patina of heavy use by people, machinery, chemicals, and water for a unique rustic yet modern appearance. Cellar is as well suited for an industrial chic loft as it is for a farm to table restaurant.