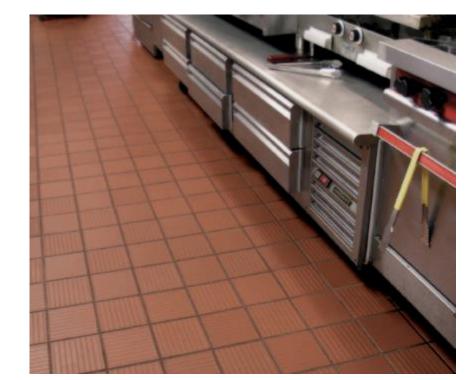

### Metropolitan

Natural high density, all-weather performance. Florida Tile Metropolitan Quarry has the distinction of being an unglazed ceramic quarry tile, made in the United States, which can be installed inside or out, is frostproof and maintains high-quality style, and durability. Color throughout the body of the tile supports wearability. Wearing, over time, actually produces a natural patina and deeper character. Where performance and style is required, Florida Tile Metropolitan Quarry is the right choice. The modular sizes and blendable colors of this indoor/outdoor unglazed quarry tile support an unlimited palette of pattern combinations.