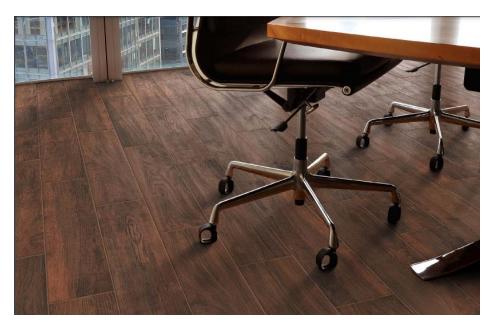

### Distillery

Like the smooth, soft finish of a 20-year-old single batch bourbon, Distillery creates a mood of cool sophistication. The warmth of the natural oak lives on through the centuries with the strength and durability of the harvested planks. Combined with a spirit that is simple, clean, and modern, these elements work together as one tangible unit.