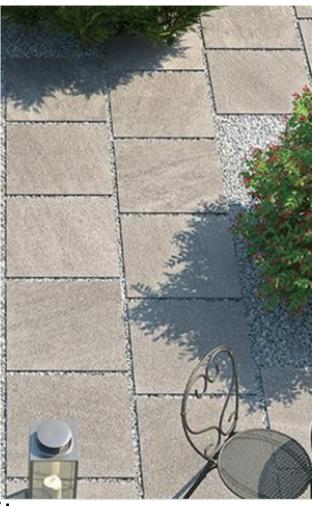

### Ecoscapes 2CM

These outdoor tiles have a highdensity resistance to the elements, superior load and breaking strength; ease of installation makes it the perfect solution when a highperformance material is required. Add to that the aesthetic benefit of High Definition Porcelain<sup>®</sup> graphics that make modern porcelain indistinguishable from natural materials, without the headache of sealing to protect your surface. Ecoscape is the right choice for all residential and commercial outdoor spaces.

- **12 COLORS**
- Alabaster
- Ash

Cinder 

- Feldspar
- Florida
- Montana
- Quartz
  - Silver •

  - Malibu White
  - Brentwood Beige
  - **Riverside Steel**

- 24x24
- 12x24 Step Tread