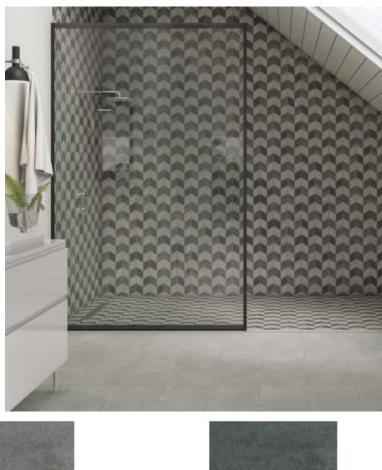

df

#### Technical

https://d2bnvhcdayi5wl.cl oudfront.net/uploads/pdfs /technical/226/original/Lo cal HDP Collection Sheet 9-16-20.pdf

- 8x36
- 2x12 Herringbone Mosaic
- Cube Mosaic

Bistro



Café

Market

Lounge

### Lost River

Four distinct and flourishing color options provide a natural springboard for design. Cascade Beige delicately mimics a light, golden sandstone for an ontrend, warm and inviting neutral. Rush Gray is equally tranquil, frothing with a more cool, invigorating tone. Adrift Taupe's combination of effervescent mid-tones offers a unique balance of color blended with striking, granular textures and veining. Torrent Black is perhaps the most dramatic of the collection with its deep pools of rich tone-on-tone dark grays and swirling black.





Rush Gray

Adrift Taupe



Website Link https://www.floridatile.co m/products/local/

#### Literature

https://d2bnvhcdayi5wl.cl oudfront.net/uploads/pdfs /literature/226/original/Lo cal HDP Lit 2021 final w eb.pdf

Technical https://d2bnvhcdayi5wl.cl oudfront.net/uploads/pdfs /technical/226/original/Lo cal HDP Collection Sheet 9-16-20.pdf



Torrent Black



 Mix Chevron Mosaic

### Magnolia

Magnolia takes inspiration from the fragrant tree unmatched in its year-round beauty. Combining large-grain patterns and gentle saw marks that mimic minor imperfections inherent to natural hardwoods, this collection provides the durability of porcelain tile without the maintenance and worries of a real wood.











Website Link https://www.floridatile.co m/products/magnolia/

#### Literature

https://d2bnvhcdayi5wl.cl ou