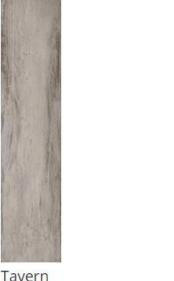

### Local

The seasoned color palette of Bistro, Café, Lounge, Market, and Tavern will give any interior or exterior space tone and personality. The refined white, cool and warm grays, calming creams, and taupes set a mood that is welcoming and chic, delivering you to your favorite local haunt.

#### Technical

https://d2bnvhcdayi5wl.cl oudfront.net/uploads/pdfs /technical/226/original/Lo cal HDP Collection Sheet 9-16-20.pdf

- 8x36
- 2x12 Herringbone Mosaic
- Cube Mosaic

Bistro

Café

Market

Lounge