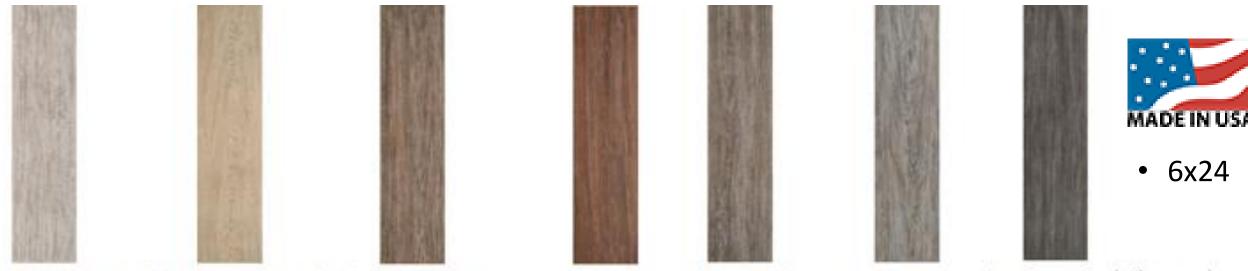

### Berkshire

Berkshire evokes the history and romance of the rugged yet refined American Northeast. Rich colors and an intricate surface texture give it the look and feel of reclaimed lumber that has already withstood a lifetime.

- 6x24
- 8x36
  - Mosaics

Website Link https://www.floridatile.co m/products/berkshire/