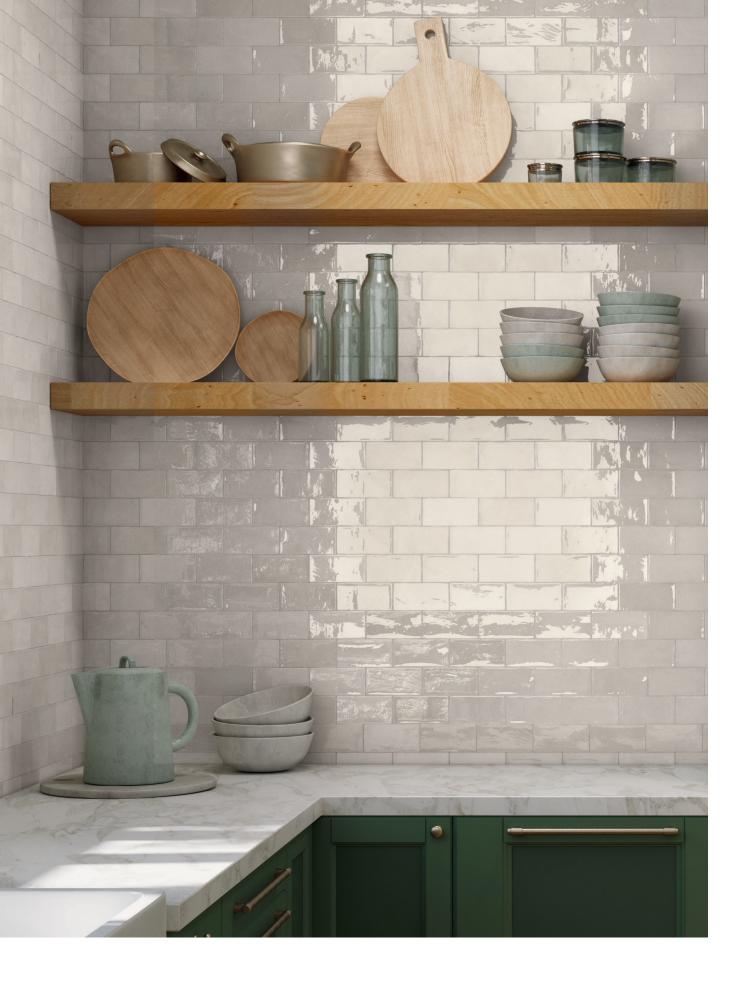

## **FORTUNA**

2.5"x5" Wall Tile in White

## Wall Tile

Pressed Edge

2.5"x5" 8.4mm Glossy Finish 2.5"x15.6" 8.9mm Glossy Finish

- All sizes are NOMINAL

White Grey Sky

Colors shown may vary from actual product. Final selection should be made from actual product samples.