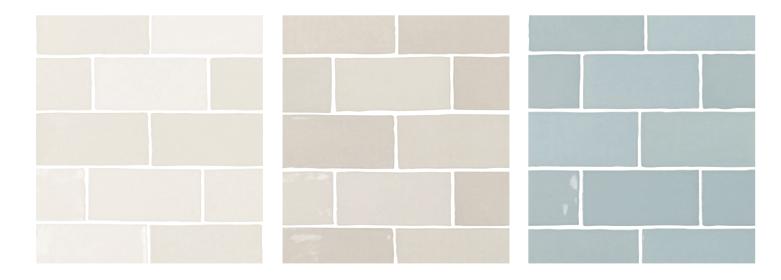

## Wall Tile

Pressed Edge

2.5"x5" 8.4mm Glossy Finish 2.5"x15.6" 8.9mm Glossy Finish

- All sizes are NOMINAL

White Grey Sky

Colors shown may vary from actual product. Final selection should be made from actual product samples.