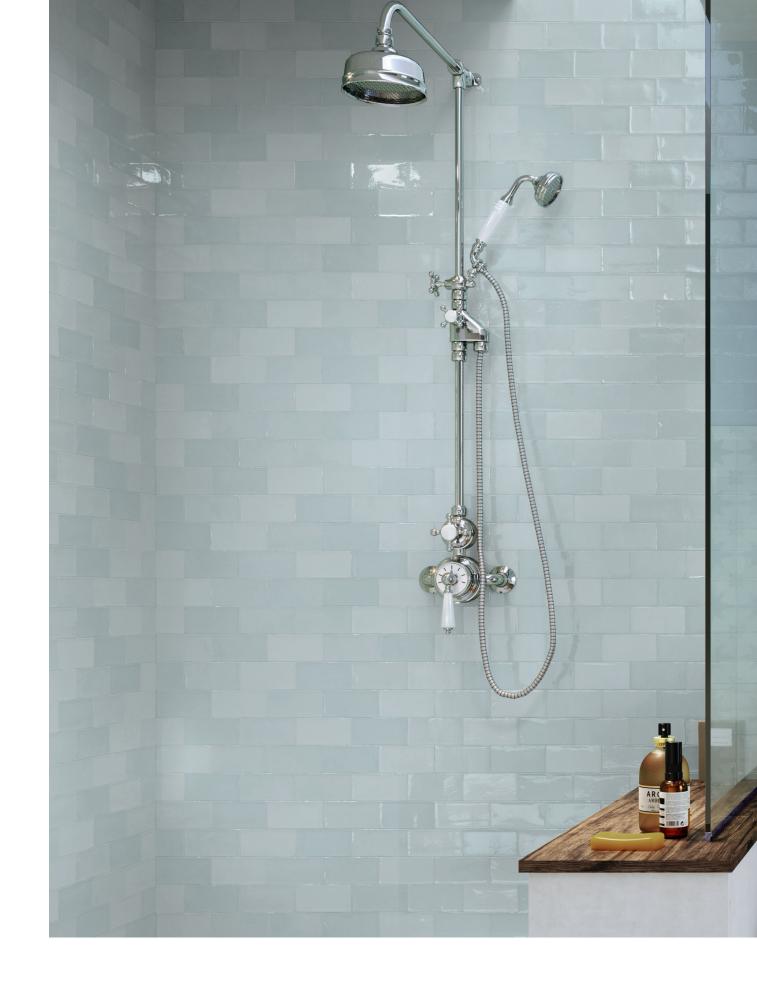

## **FORTUNA**

2.5"x5" Wall Tile in White

## Wall Tile

Pressed Edge

2.5"x5" 8.4mm Glossy Finish 2.5"x15.6" 8.9mm Glossy Finish

- All sizes are NOMINAL

White Grey Sky

Colors shown may vary from actual product. Final selection should be made from actual product samples.