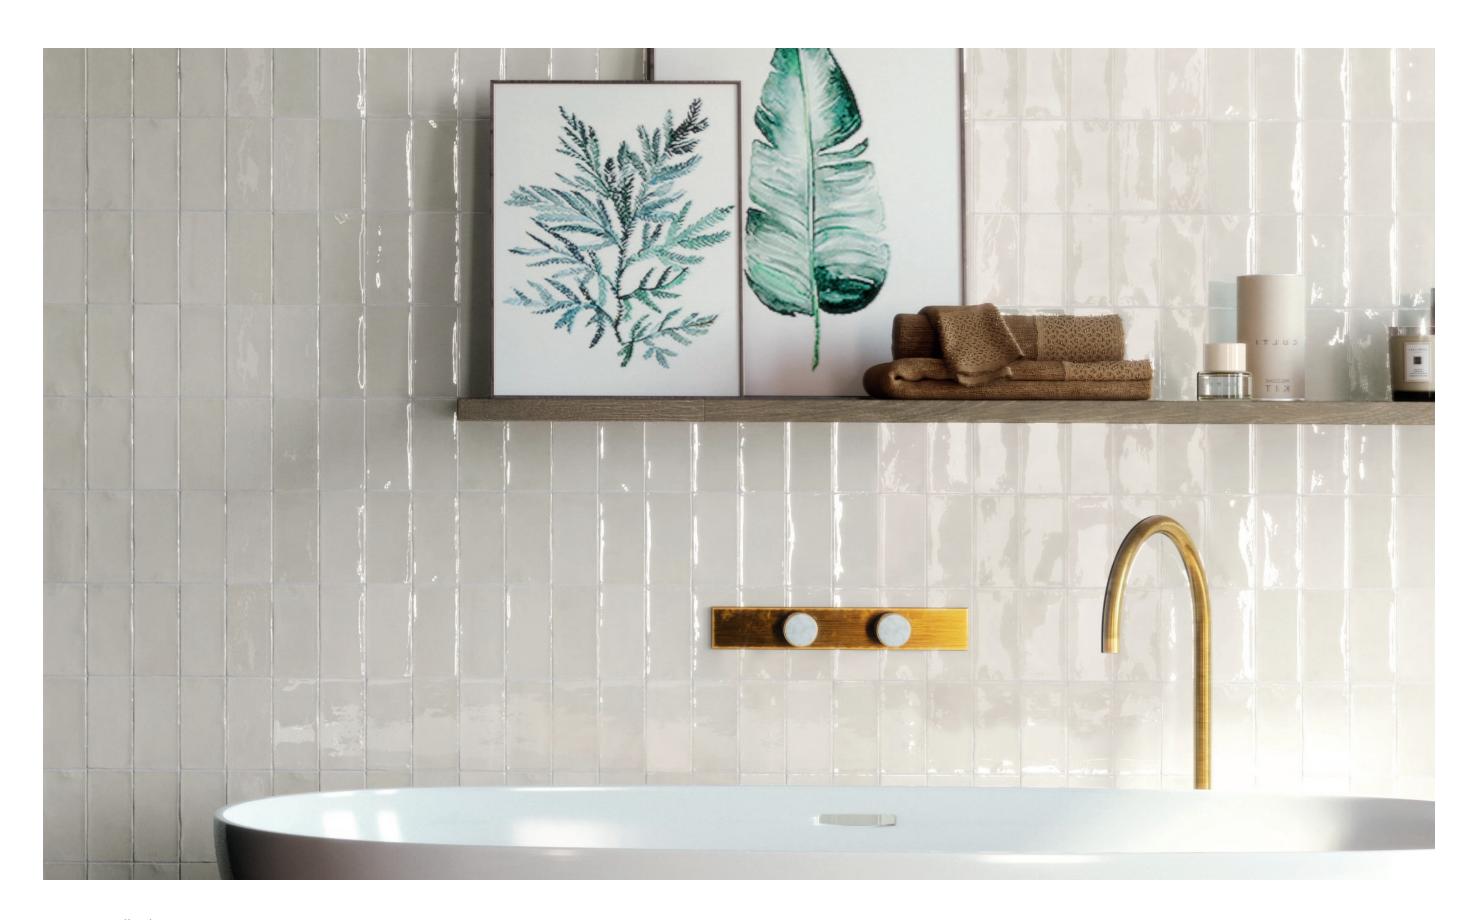

## **FORTUNA**

2.5"x5" Wall Tile in White

## Wall Tile

Pressed Edge

2.5"x5" 8.4mm Glossy Finish 2.5"x15.6" 8.9mm Glossy Finish

- All sizes are NOMINAL

White Grey Sky

Colors shown may vary from actual product. Final selection should be made from actual product samples.