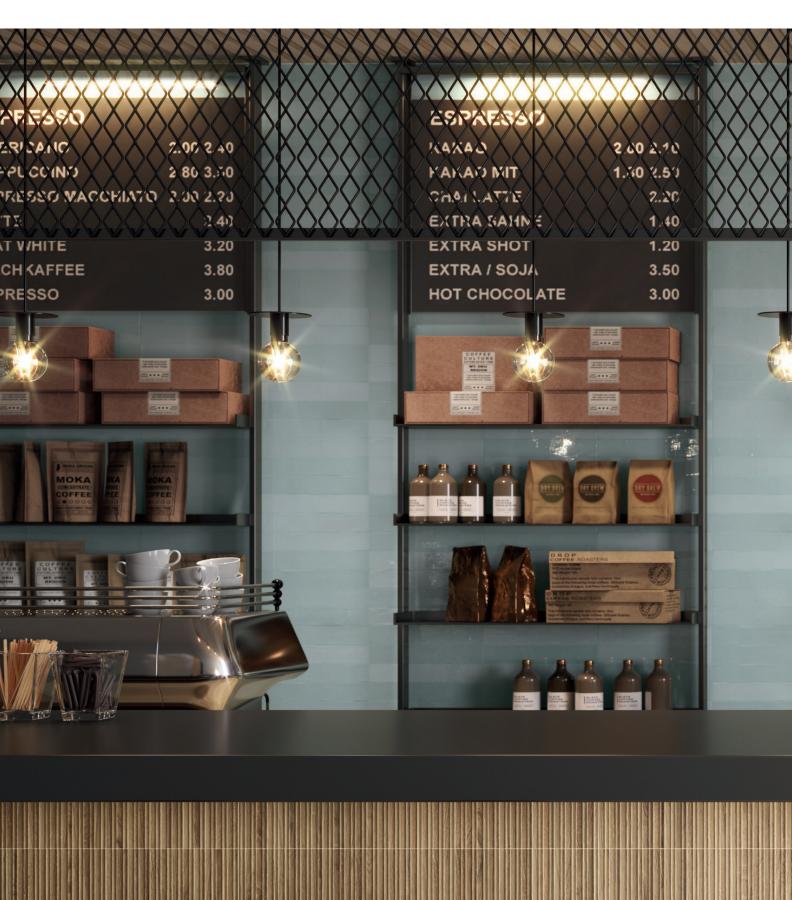

## **FORTUNA**

2.5"x5" Wall Tile in White

## Wall Tile

Pressed Edge

2.5"x5" 8.4mm Glossy Finish 2.5"x15.6" 8.9mm Glossy Finish

- All sizes are NOMINAL

White Grey Sky

Colors shown may vary from actual product. Final selection should be made from actual product samples.