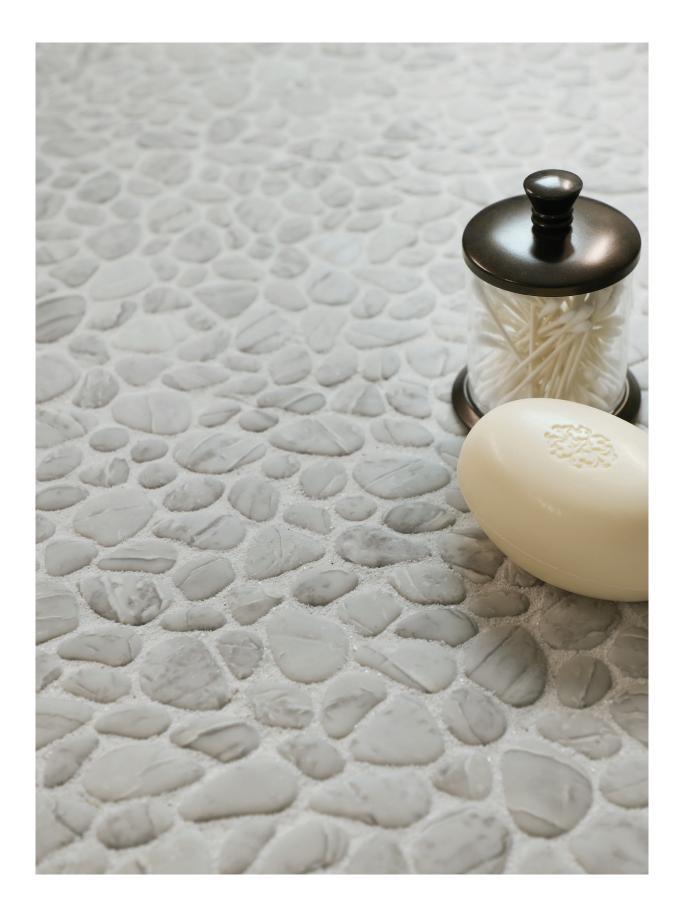

## **MICRO CRYSTAL PEBBLES**

11.5"x11.5" Pebble Mosaic in Latte

11.5"x11.5" Pebble Mosaic in Gray

## Mosaic

11.5"x11.5" Pebble Mosaic 11.5"x11.5" Pebble Mosaic

Matte Finish Polished Finish

- All sizes are nominal

Matte

| Features                           | Test Method       | Value         |
|------------------------------------|-------------------|---------------|
| Surface Flatness                   | GB/T3810.2-2016   | 0.38mm-0.60mm |
| Percentage of Tile without Defects |                   | 100%          |
| Water Absorption                   | GB/T3810.3-2016   | 0.01~ 0.02    |
| Breaking Strength                  | - GB/T3810.4-2016 | ≈ 1280        |
| Modulus Resistance                 |                   | ≈ 42.22       |
| Resistance to Deep Abrasion        | GB/T3810.6-2016   | ≈ 107.8       |
| Frost Resistance                   | GB/T3810.12-2016  | Resistant     |
| Resistance to Stains               | GB/T3810.14-2016  | Class 5       |
| Household Chemicals                | -                 | UA            |
| Low Concentration Acids/Alkalis    | -                 | ULA           |
| High Concentration Acids/Alkalis   | -                 | UHA           |
| Slip Resistance                    | ISO 10545-12      | R10           |

Product Info:

- Glass Tile Pebbles Mosaic
- Matte | Polished Finishes
- Frost Resistance = Yes
- Check Decor 24 for Stock

V2 Colors shown may vary from actual product. Final selection should be made from actual product samples.