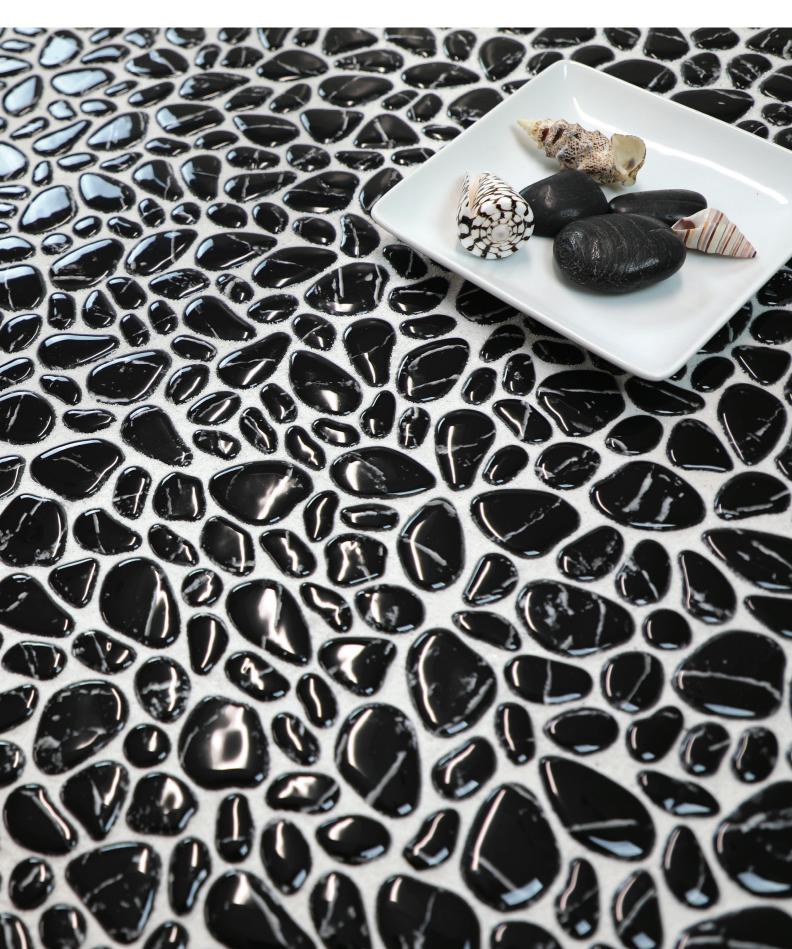

## **MICRO CRYSTAL PEBBLES**

11.5"x11.5" Pebble Mosaic in Latte

11.5"x11.5" Pebble Mosaic in Gray

## Mosaic

11.5"x11.5" Pebble Mosaic 11.5"x11.5" Pebble Mosaic

Matte Finish Polished Finish

- All sizes are nominal

Matte

| Features                           | Test Method       | Value         |
|------------------------------------|-------------------|---------------|
| Surface Flatness                   | GB/T3810.2-2016   | 0.38mm-0.60mm |
| Percentage of Tile without Defects |                   | 100%          |
| Water Absorption                   | GB/T3810.3-2016   | 0.01~ 0.02    |
| Breaking Strength                  | - GB/T3810.4-2016 | ≈ 1280        |
| Modulus Resistance                 |                   | ≈ 42.22       |
| Resistance to Deep Abrasion        | GB/T3810.6-2016   | ≈ 107.8       |
| Frost Resistance                   | GB/T3810.12-2016  | Resistant     |
| Resistance to Stains               | GB/T3810.14-2016  | Class 5       |
| Household Chemicals                | -                 | UA            |
| Low Concentration Acids/Alkalis    | -                 | ULA           |
| High Concentration Acids/Alkalis   | -                 | UHA           |
| Slip Resistance                    | ISO 10545-12      | R10           |

Product Info:

- Glass Tile Pebbles Mosaic
- Matte | Polished Finishes
- Frost Resistance = Yes
- Check Decor 24 for Stock

V2 Colors shown may vary from actual product. Final selection should be made from actual product samples.