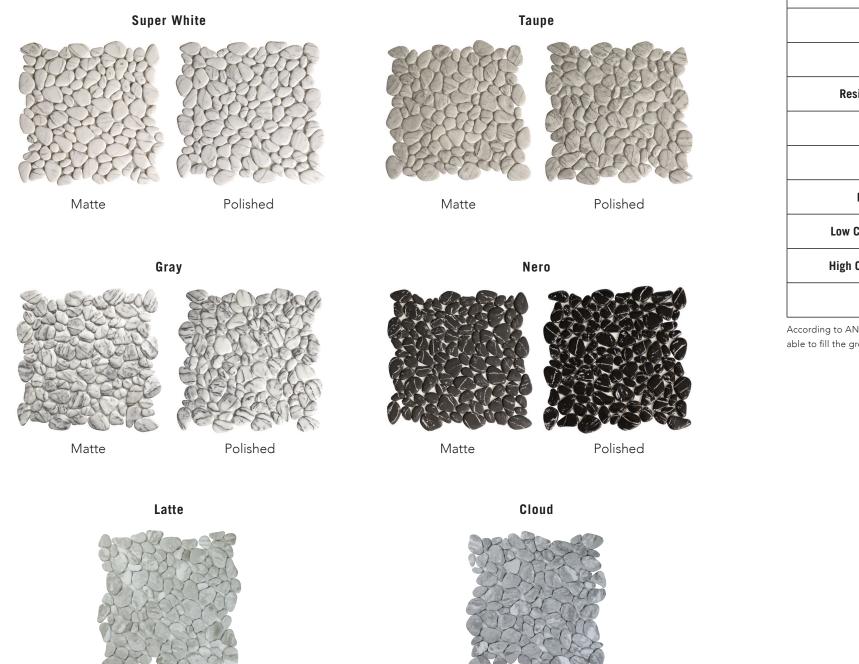

## **AVAILABLE IN:**

## Mosaic

11.5"x11.5" Pebble Mosaic 11.5"x11.5" Pebble Mosaic

Matte Finish Polished Finish

- All sizes are nominal

Matte

| Features                           | Test Method       | Value         |
|------------------------------------|-------------------|---------------|
| Surface Flatness                   | GB/T3810.2-2016   | 0.38mm-0.60mm |
| Percentage of Tile without Defects |                   | 100%          |
| Water Absorption                   | GB/T3810.3-2016   | 0.01~ 0.02    |
| Breaking Strength                  | - GB/T3810.4-2016 | ≈ 1280        |
| Modulus Resistance                 |                   | ≈ 42.22       |
| Resistance to Deep Abrasion        | GB/T3810.6-2016   | ≈ 107.8       |
| Frost Resistance                   | GB/T3810.12-2016  | Resistant     |
| Resistance to Stains               | GB/T3810.14-2016  | Class 5       |
| Household Chemicals                | -                 | UA            |
| Low Concentration Acids/Alkalis    | -                 | ULA           |
| High Concentration Acids/Alkalis   | -                 | UHA           |
| Slip Resistance                    | ISO 10545-12      | R10           |

Product Info:

- Glass Tile Pebbles Mosaic
- Matte | Polished Finishes
- Frost Resistance = Yes
- Check Decor 24 for Stock

V2 Colors shown may vary from actual product. Final selection should be made from actual product samples.