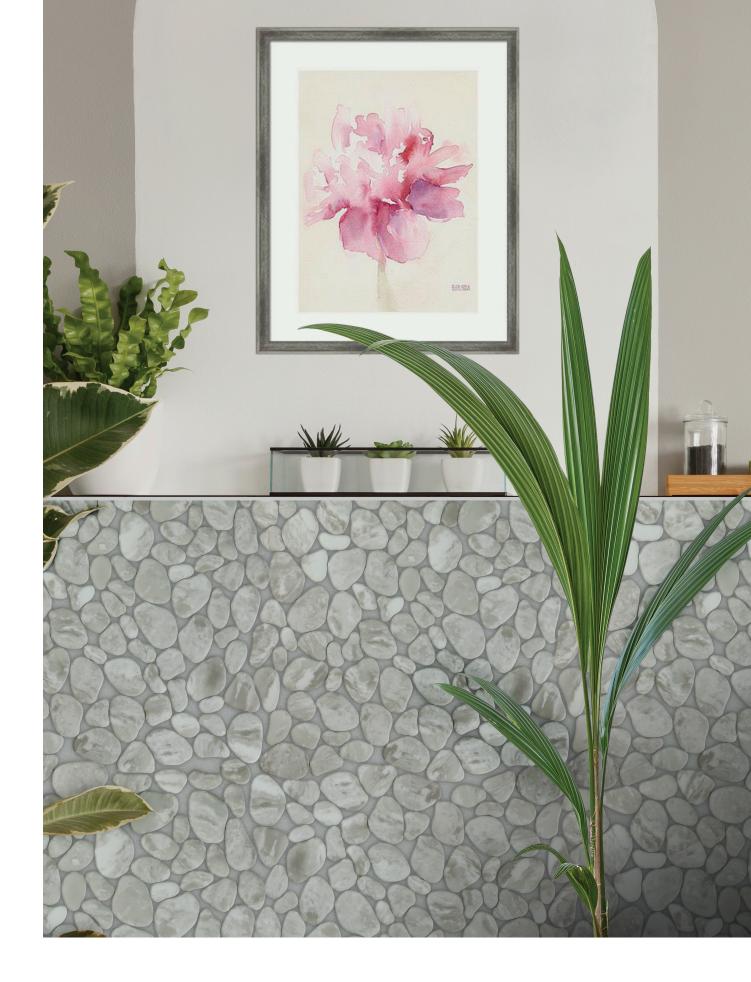

## **MICRO CRYSTAL PEBBLES**

11.5"x11.5" Pebble Mosaic in Latte

11.5"x11.5" Pebble Mosaic in Gray

## Mosaic

11.5"x11.5" Pebble Mosaic 11.5"x11.5" Pebble Mosaic

Matte Finish Polished Finish

- All sizes are nominal

Matte

| Features                           | Test Method       | Value         |
|------------------------------------|-------------------|---------------|
| Surface Flatness                   | GB/T3810.2-2016   | 0.38mm-0.60mm |
| Percentage of Tile without Defects |                   | 100%          |
| Water Absorption                   | GB/T3810.3-2016   | 0.01~ 0.02    |
| Breaking Strength                  | - GB/T3810.4-2016 | ≈ 1280        |
| Modulus Resistance                 |                   | ≈ 42.22       |
| Resistance to Deep Abrasion        | GB/T3810.6-2016   | ≈ 107.8       |
| Frost Resistance                   | GB/T3810.12-2016  | Resistant     |
| Resistance to Stains               | GB/T3810.14-2016  | Class 5       |
| Household Chemicals                | -                 | UA            |
| Low Concentration Acids/Alkalis    | -                 | ULA           |
| High Concentration Acids/Alkalis   | -                 | UHA           |
| Slip Resistance                    | ISO 10545-12      | R10           |

Product Info:

- Glass Tile Pebbles Mosaic
- Matte | Polished Finishes
- Frost Resistance = Yes
- Check Decor 24 for Stock

V2 Colors shown may vary from actual product. Final selection should be made from actual product samples.