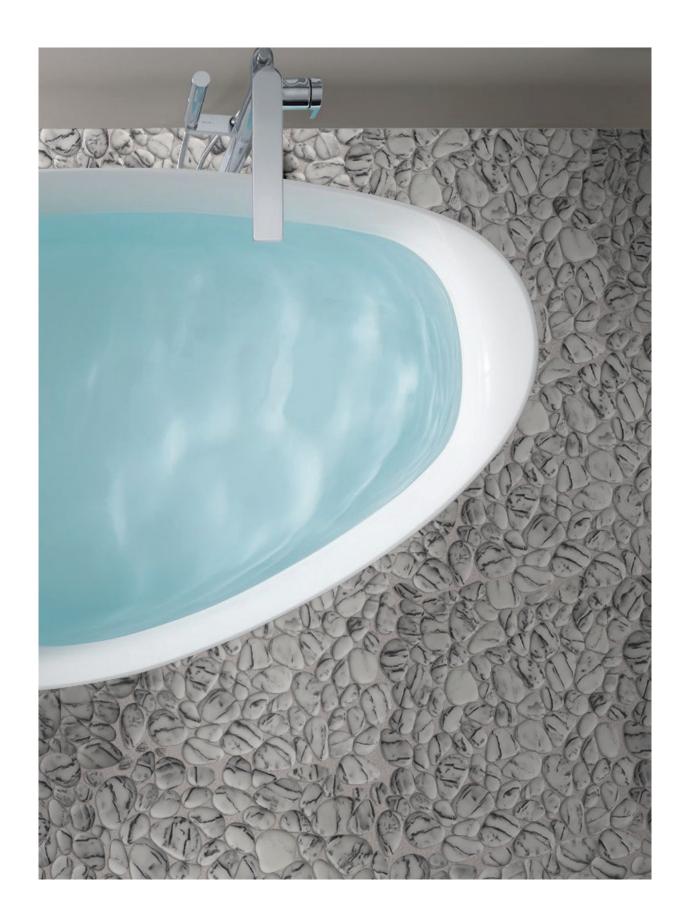

## **MICRO CRYSTAL PEBBLES**

11.5"x11.5" Pebble Mosaic in Latte

11.5"x11.5" Pebble Mosaic in Gray

## **MICRO CRYSTAL PEBBLES**

Glass Tile Pebbles Mosaic

www.genrose.com

www.genrose.com

Product Info:

- Glass Tile Pebbles Mosaic
- Matte | Polished Finishes
- Frost Resistance = Yes
- Check Decor 24 for Stock

V2 Colors shown may vary from actual product. Final selection should be made from actual product samples.