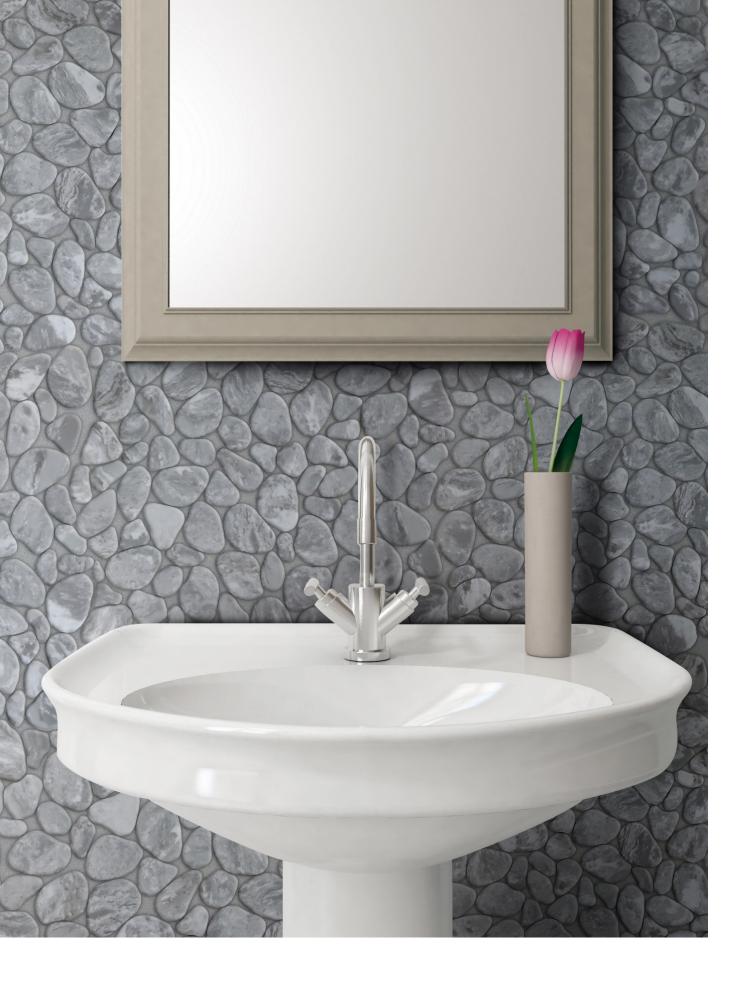

## **MICRO CRYSTAL PEBBLES**

11.5"x11.5" Pebble Mosaic in Latte

11.5"x11.5" Pebble Mosaic in Gray

## Mosaic

11.5"x11.5" Pebble Mosaic 11.5"x11.5" Pebble Mosaic

Matte Finish Polished Finish

- All sizes are nominal

Matte

| Features                           | Test Method       | Value         |
|------------------------------------|-------------------|---------------|
| Surface Flatness                   | GB/T3810.2-2016   | 0.38mm-0.60mm |
| Percentage of Tile without Defects |                   | 100%          |
| Water Absorption                   | GB/T3810.3-2016   | 0.01~ 0.02    |
| Breaking Strength                  | - GB/T3810.4-2016 | ≈ 1280        |
| Modulus Resistance                 |                   | ≈ 42.22       |
| Resistance to Deep Abrasion        | GB/T3810.6-2016   | ≈ 107.8       |
| Frost Resistance                   | GB/T3810.12-2016  | Resistant     |
| Resistance to Stains               | GB/T3810.14-2016  | Class 5       |
| Household Chemicals                | -                 | UA            |
| Low Concentration Acids/Alkalis    | -                 | ULA           |
| High Concentration Acids/Alkalis   | -                 | UHA           |
| Slip Resistance                    | ISO 10545-12      | R10           |

Product Info:

- Glass Tile Pebbles Mosaic
- Matte | Polished Finishes
- Frost Resistance = Yes
- Check Decor 24 for Stock

V2 Colors shown may vary from actual product. Final selection should be made from actual product samples.