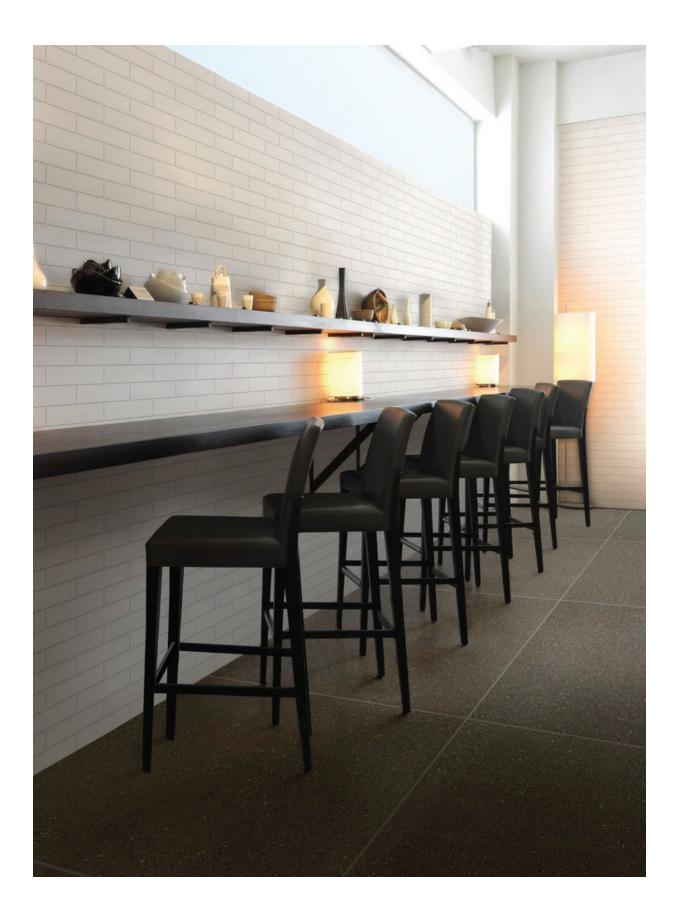

## RADIANCE

3"x 9" Wall Tile in Cosmos | Flamingo

3"x 9" Wall Tile in Patagonia | Wonderland | Iceland | Siberian

3"x 9" Wall Tile in Blush