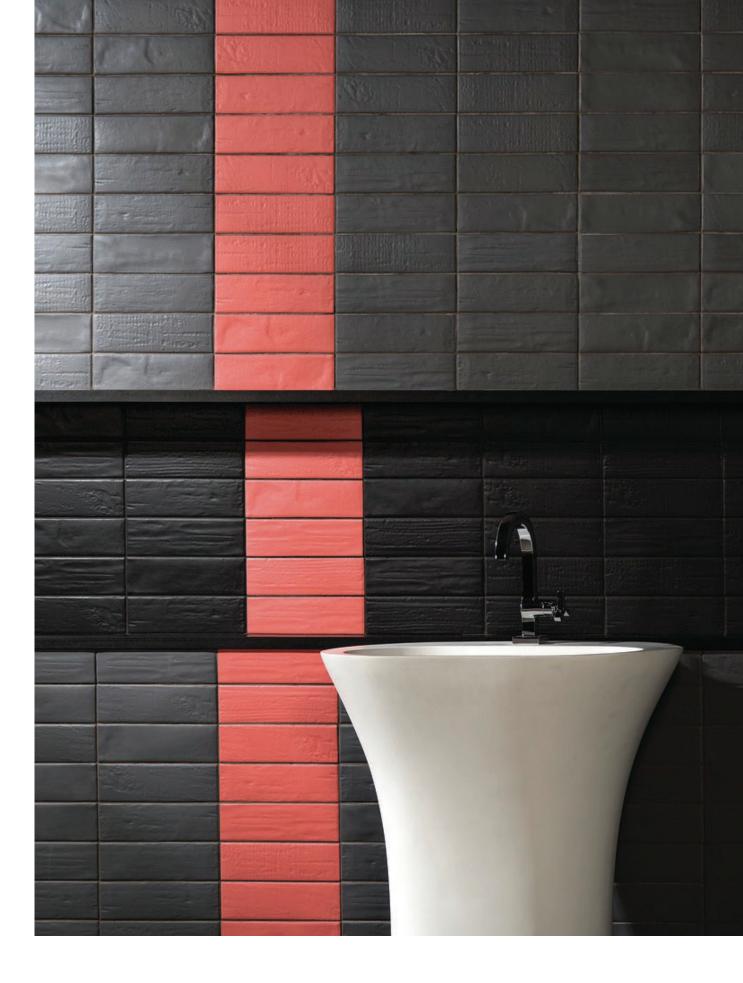

## RADIANCE











3"x 9" Wall Tile in Cosmos | Flamingo





3"x 9" Wall Tile in Patagonia | Wonderland | Iceland | Siberian







3"x 9" Wall Tile in Blush

## **AVAILABLE STOCKED ITEMS:**

| 7.2mm Wall Tiles |        |        |  |
|------------------|--------|--------|--|
| SIZE             | FINISH | COLORS |  |
| 3″x 9″           | Matte  | ALL    |  |

All sizes are Nominal.



Santorini



Savannah



Cacao





Lhama



Apache





Colors shown may vary from actual product. Final selection should be made from actual product samples. Products and availability are subject to change, please refer to our website for the most up to date selection.

Patagonia



Capadocia



Tobacco



V1



lceland



Lima da Persia



Amsterdam



Industrial Garage



Golden Coast



Havana



Alice

Blush

Colors sho