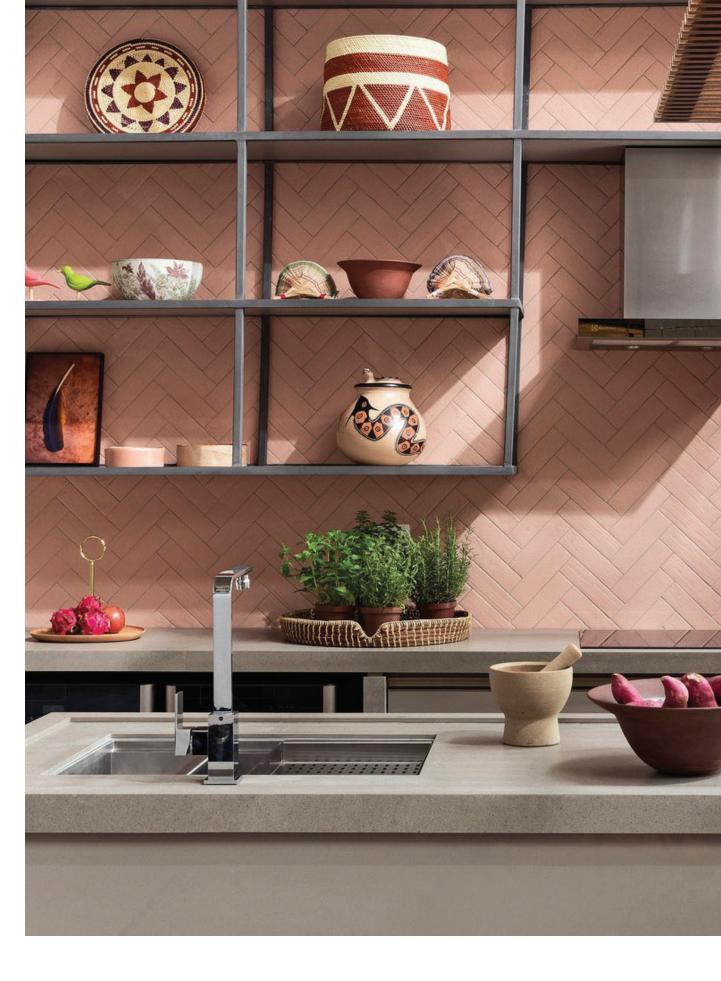

## RADIANCE

3"x 9" Wall Tile in Cosmos | Flamingo

3"x 9" Wall Tile in Patagonia | Wonderland | Iceland | Siberian

3"x 9" Wall Tile in Blush