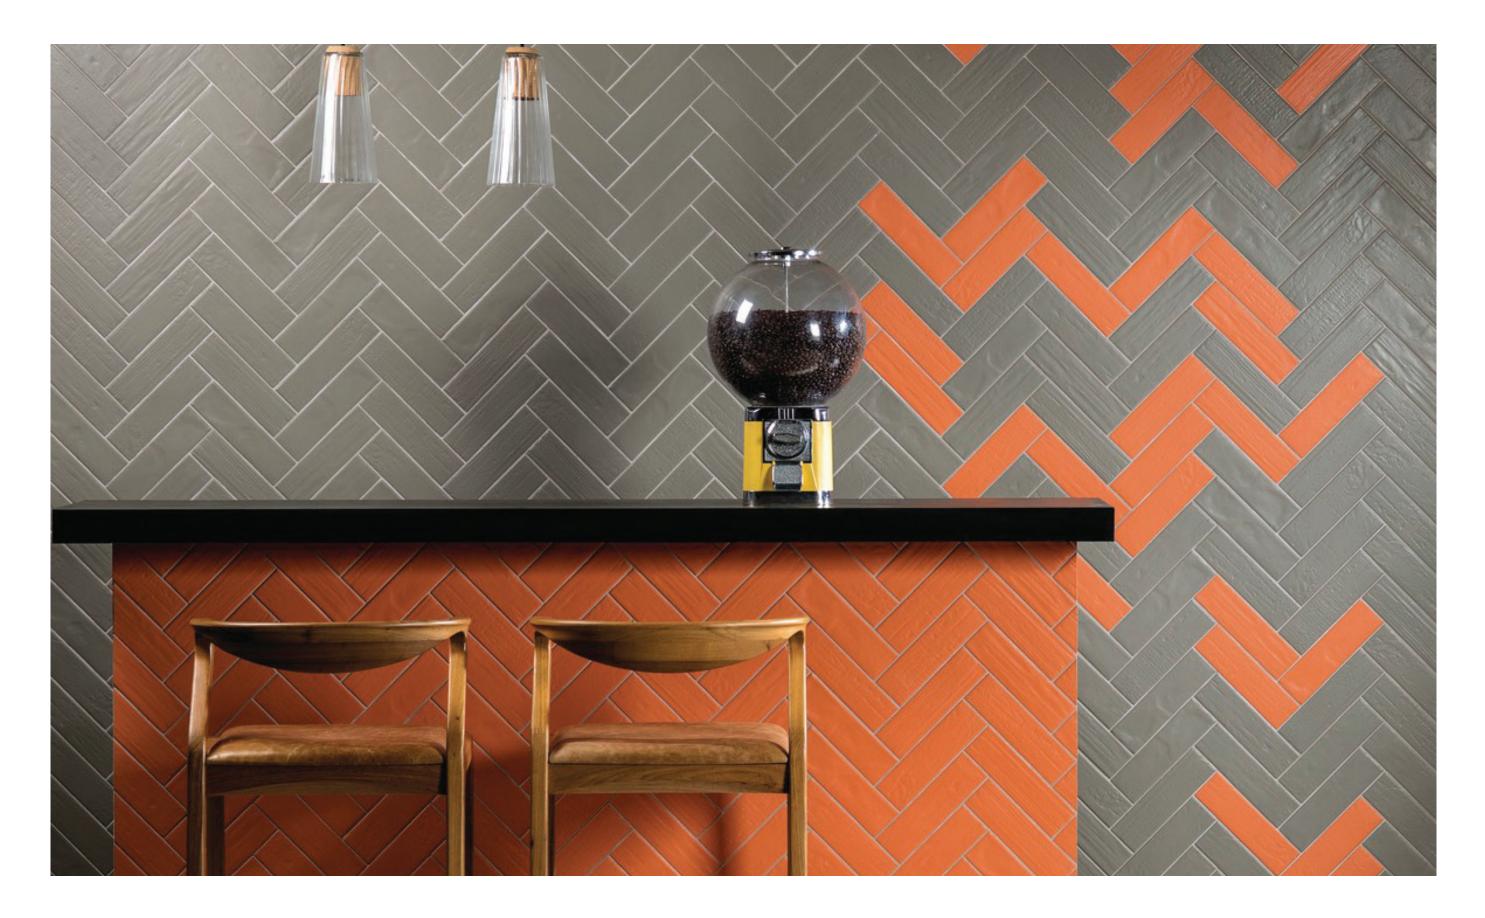

## RADIANCE

3"x 9" Wall Tile in Cosmos | Flamingo

3"x 9" Wall Tile in Patagonia | Wonderland | Iceland | Siberian

3"x 9" Wall Tile in Blush