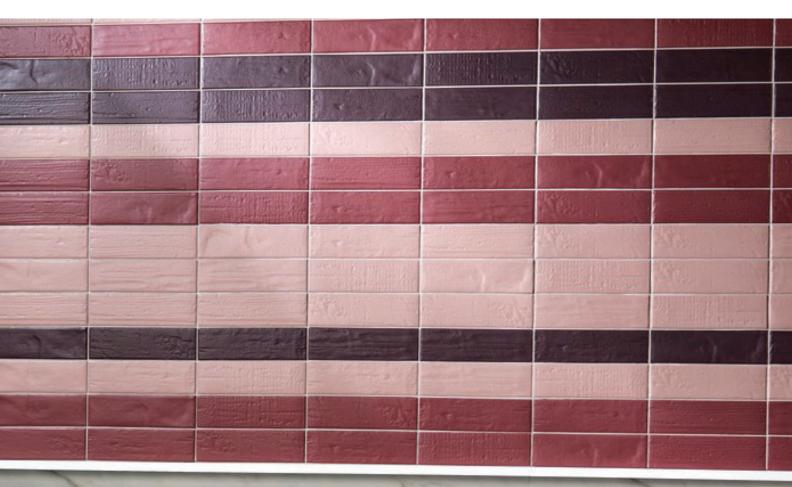

## RADIANCE

3"x 9" Wall Tile in Cosmos | Flamingo

3"x 9" Wall Tile in Patagonia | Wonderland | Iceland | Siberian

3"x 9" Wall Tile in Blush

Dijon

Toscana

Flamingo

V1

Chili

Borgogna

Monaco

Ginja

Mirtilo

Auckland

Rosa Cha

Aubergine

Diesel

Noturno

Acquamarine

Highland

Macaron

Army

Colors shown may vary from actual product. Final selection should be made from actual product samples. Products and availability are subject to change, please refer to our website for the most up to date selection.