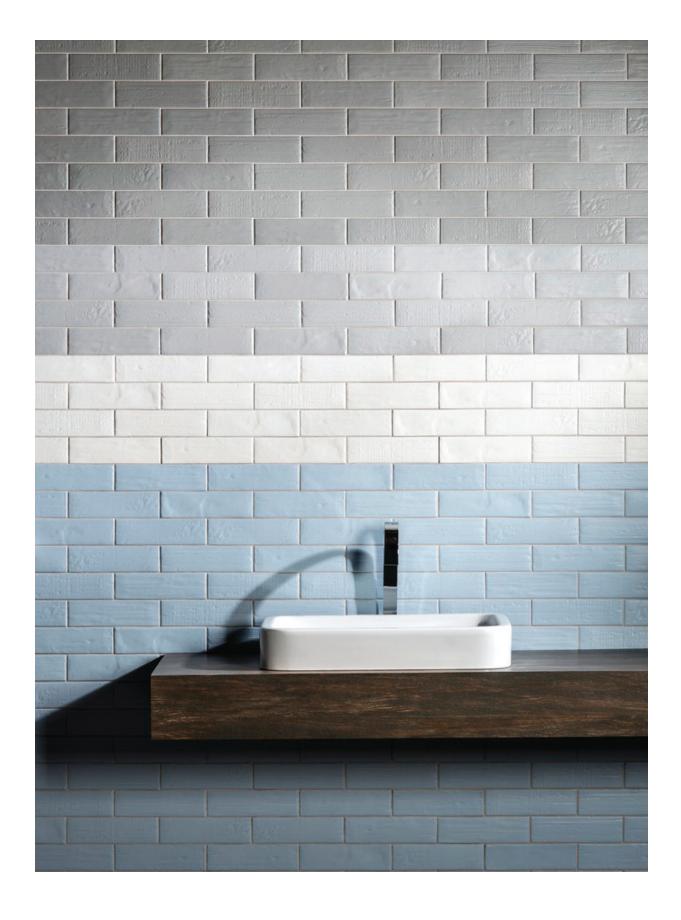

## RADIANCE

3"x 9" Wall Tile in Cosmos | Flamingo

3"x 9" Wall Tile in Patagonia | Wonderland | Iceland | Siberian

3"x 9" Wall Tile in Blush