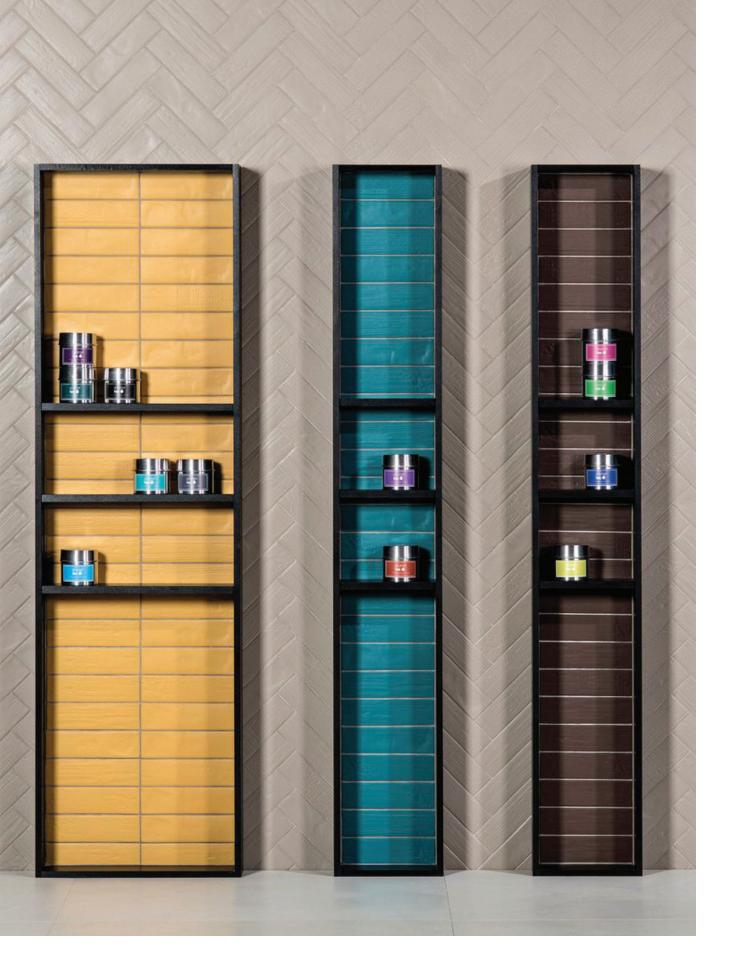

## RADIANCE

3"x 9" Wall Tile in Cosmos | Flamingo

3"x 9" Wall Tile in Patagonia | Wonderland | Iceland | Siberian

3"x 9" Wall Tile in Blush