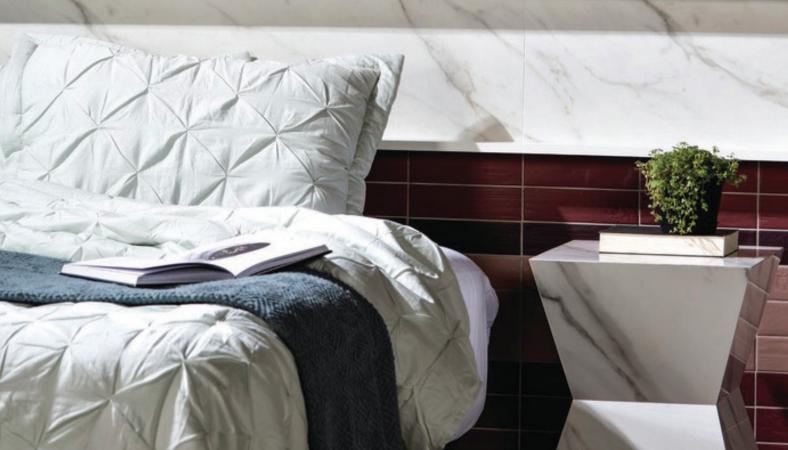

## RADIANCE











3"x 9" Wall Tile in Cosmos | Flamingo





3"x 9" Wall Tile in Patagonia | Wonderland | Iceland | Siberian







3"x 9" Wall Tile in Blush

## **AVAILABLE STOCKED ITEMS:**

| 7.2mm Wall Tiles |        |        |  |
|------------------|--------|--------|--|
| SIZE             | FINISH | COLORS |  |
| 3″x 9″           | Matte  | ALL    |  |

All sizes are Nominal.



Santorini



Savannah



Cacao





Lhama



Apache





Colors shown may vary from actual product. Final selection should be made from actual product samples. Products and availability are subject to change, please refer to our website for the most up to date selection.

Patagonia



Capadocia



Tobacco



V1



lceland



Lima da Persia



Amsterdam



Industrial Garage



Golden Coast



Havana



Alice

Blush

Colors