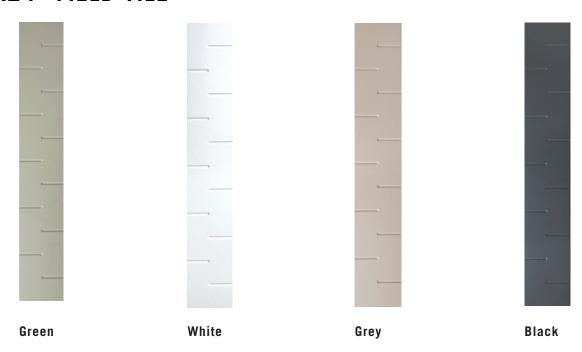

### Field Tile

Pressed Edge

4"x24" Matte Finish
Chevron Matte Finish

- All sizes are NOMINAL

White Black

Grey Green

### 4"X24" FIELD TILE