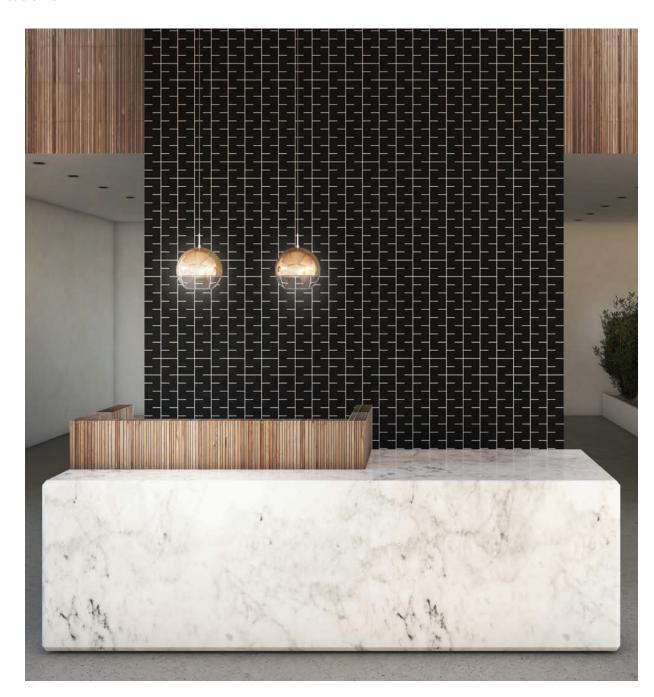

Chevron Field Tile in Grey

### Field Tile

Pressed Edge

4"x24" Matte Finish
Chevron Matte Finish

- All sizes are NOMINAL

White Black

Grey Green

### 4"X24" FIELD TILE