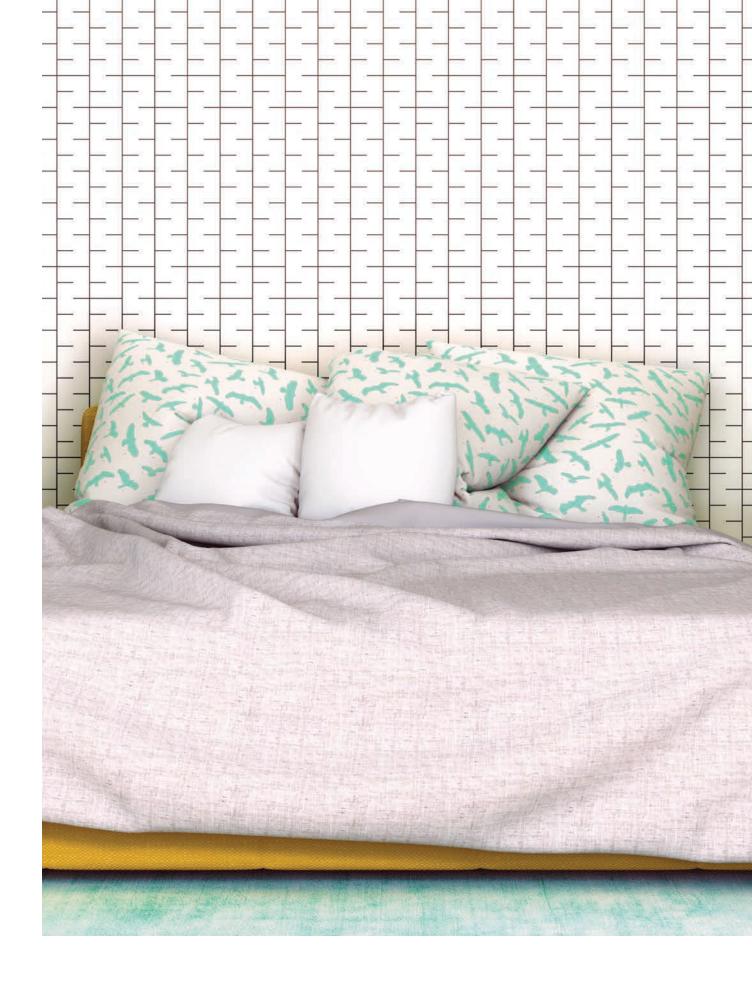

### Field Tile

Pressed Edge

4"x24" Matte Finish
Chevron Matte Finish

- All sizes are NOMINAL

White Black

Grey Green

### 4"X24" FIELD TILE