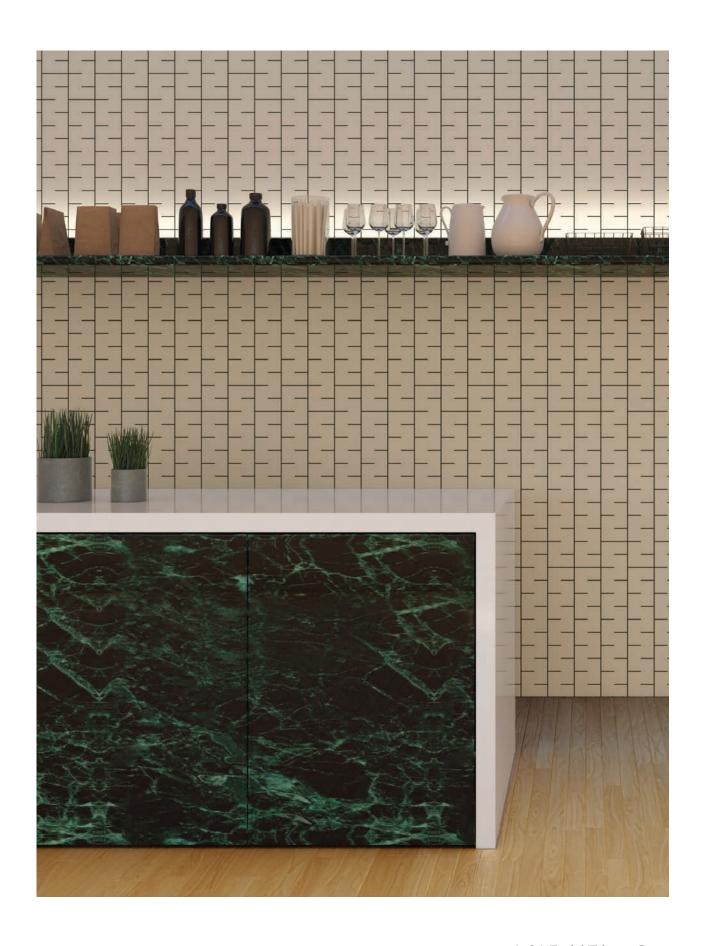

Chevron Field Tile in Grey

# **AVAILABLE IN:**

### Field Tile

Pressed Edge

4"x24" Matte Finish
Chevron Matte Finish

- All sizes are NOMINAL





White Black



Grey Green

### 4"X24" FIELD TILE



## **CHEVRON FIELD TILE**



#### **Product Info:**

- Glazed Porcelain Tile
- Matte Finish
- 9mm Thickness
- Pressed Edge
- V1 Uniform Variation
- Frost Resistance = Yes

#### Please Note:

- Use Epoxy Grout when grouting grooves and in-between tiles
- Use Regular Grout if no grout is needed in grooves on the tile surface
- To install the tiles correctly it is necessary to use 3mm spacers
- Please check website to download installation guidelines



www.genrose.com





www.genrose.com