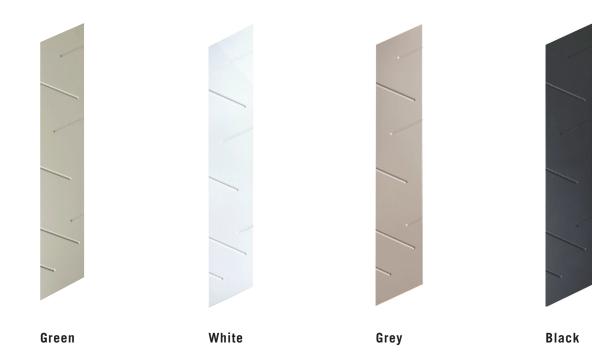

### Field Tile

Pressed Edge

4"x24" Matte Finish
Chevron Matte Finish

- All sizes are NOMINAL

White Black

Grey Green

## **CHEVRON FIELD TILE**