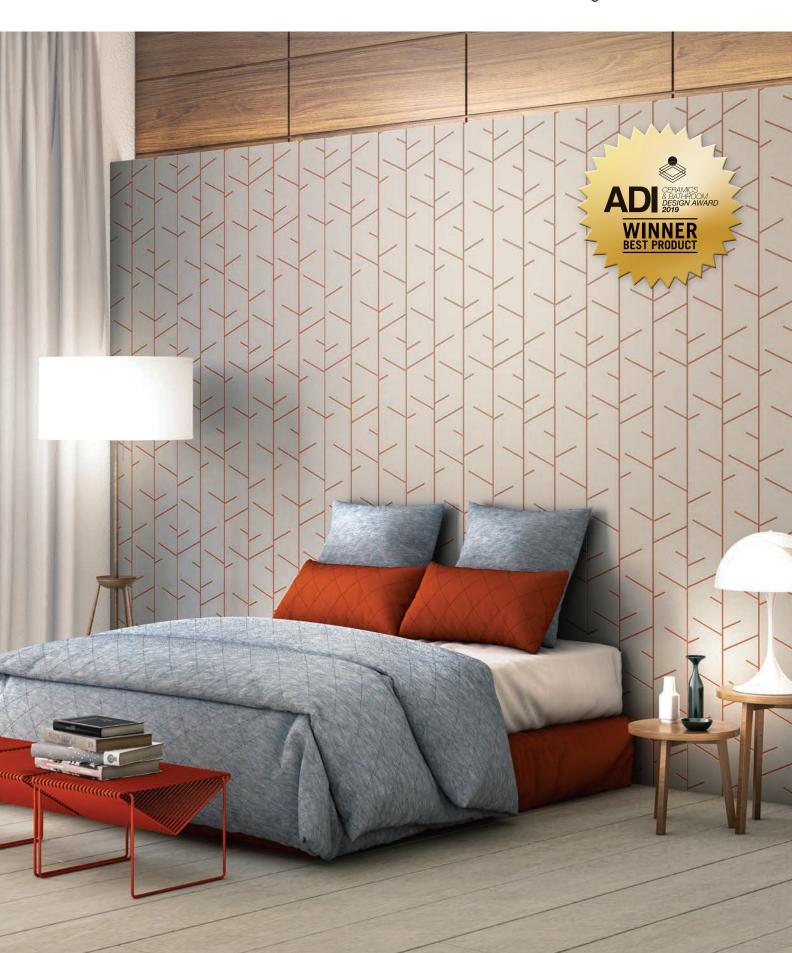

Chevron Field Tile in Grey

## **CHEVRON FIELD TILE**

#### **Product Info:**

- Glazed Porcelain Tile
- Matte Finish
- 9mm Thickness
- Pressed Edge
- V1 Uniform Variation
- Frost Resistance = Yes