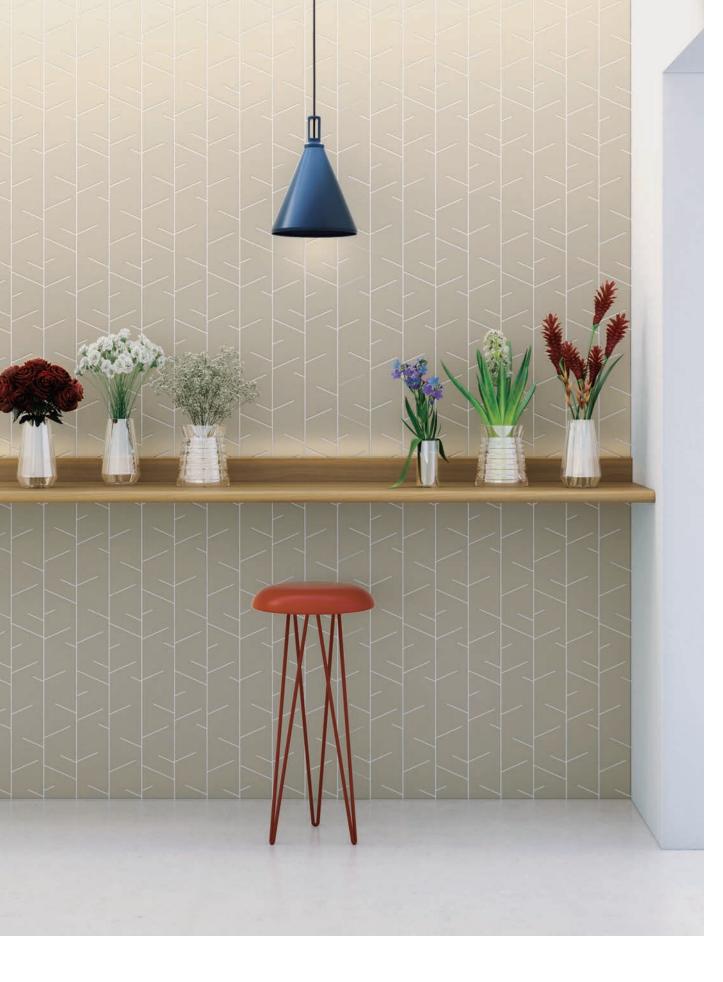

### Field Tile

Pressed Edge

4"x24" Matte Finish
Chevron Matte Finish

- All sizes are NOMINAL

White Black

Grey Green

### 4"X24" FIELD TILE