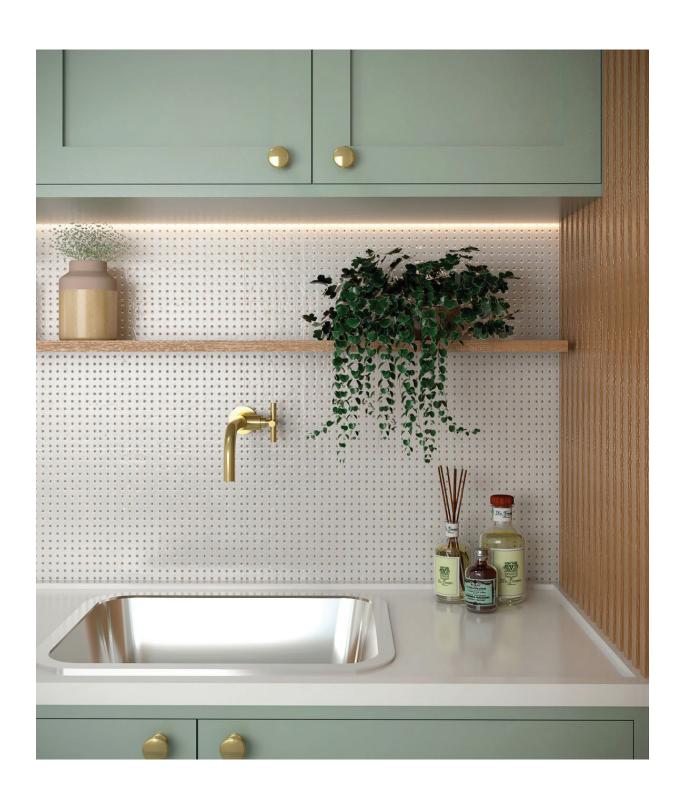

# **AVAILABLE SPECIAL ORDER ITEMS:**

| 9.3mm Wall Tiles |           |        |                                                           |  |
|------------------|-----------|--------|-----------------------------------------------------------|--|
| SIZE             | EDGE      | FINISH | COLORS                                                    |  |
| 12"x12"          | Rectified | Satin  | Black 1   Black 2   Black 3   White 1   White 2   White 3 |  |

## **Product Info:**

- Ceramic Tile
- Satin Finish
- 9.3mm Thickness
- Rectified Edge
- V1 Uniform Appearance
- Frost Resistance = No

www.genrose.com

www.genrose.com