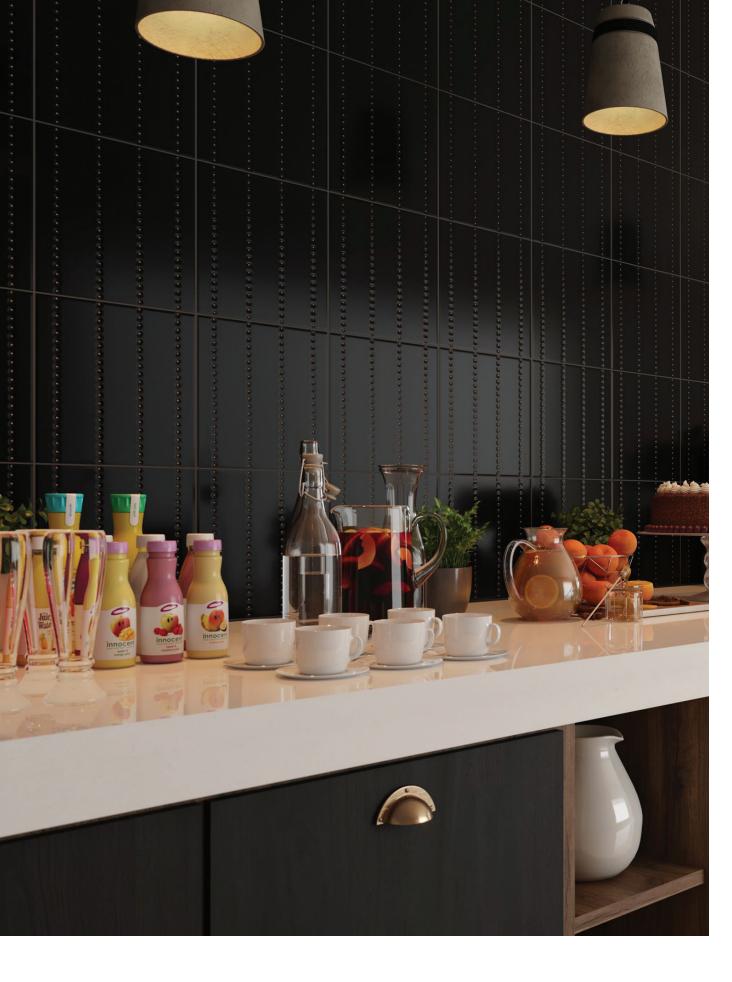

# **TWILIGHT**

12"x12" Wall Tile in Black 3

# **AVAILABLE SPECIAL ORDER ITEMS:**

| 9.3mm Wall Tiles |           |        |                                                           |  |
|------------------|-----------|--------|-----------------------------------------------------------|--|
| SIZE             | EDGE      | FINISH | COLORS                                                    |  |
| 12"x12"          | Rectified | Satin  | Black 1   Black 2   Black 3   White 1   White 2   White 3 |  |

## **Product Info:**

- Ceramic Tile
- Satin Finish
- 9.3mm Thickness
- Rectified Edge
- V1 Uniform Appearance
- Frost Resistance = No

www.genrose.com

www.genrose.com