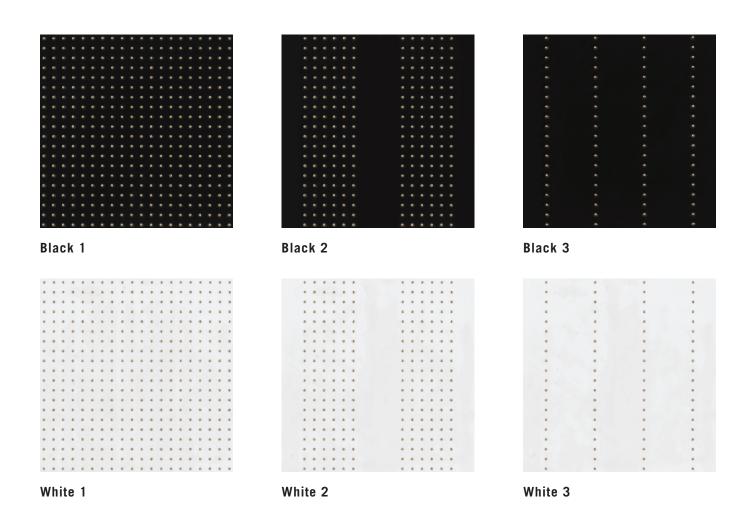

# **AVAILABLE SPECIAL ORDER ITEMS:**

| 9.3mm Wall Tiles |           |        |                                                           |  |
|------------------|-----------|--------|-----------------------------------------------------------|--|
| SIZE             | EDGE      | FINISH | COLORS                                                    |  |
| 12"x12"          | Rectified | Satin  | Black 1   Black 2   Black 3   White 1   White 2   White 3 |  |