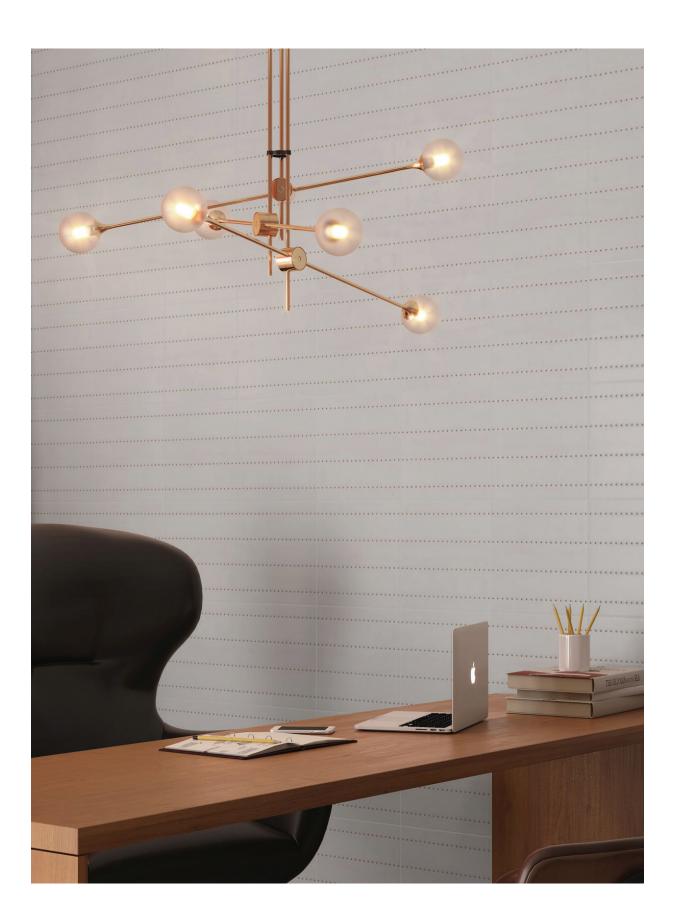

# **TWILIGHT**









12"x12" Wall Tile in Black 3

# **AVAILABLE SPECIAL ORDER ITEMS:**

| 9.3mm Wall Tiles |           |        |                                                           |  |
|------------------|-----------|--------|-----------------------------------------------------------|--|
| SIZE             | EDGE      | FINISH | COLORS                                                    |  |
| 12"x12"          | Rectified | Satin  | Black 1   Black 2   Black 3   White 1   White 2   White 3 |  |

All Sizes are Nominal.











| Features            | Test Method   | Value     |  |  |
|---------------------|---------------|-----------|--|--|
| Water Absorption    | ASTM C373-16  | ≤ 20      |  |  |
| Scratch Hardness    | C1895-20      | 4         |  |  |
| Breaking Strength   | ASTM C648-04  | ≥ 125 lbs |  |  |
| Chemical Resistance | ASTM C650-04  | Class E   |  |  |
| Frost Resistance    | ASTM C1026-13 | No        |  |  |
| Stain Resistance    | ASTM C1378-04 | Class A   |  |  |
| Recycled Material   | -             | 14%       |  |  |
| VOC Emmissions      | -             | Zero VOCs |  |  |

According to ANSI and MIA standards, depending on the type and size of tile, it is recommended to have at least a 1/8" wide grout joint for floor tiles in order to be able to fill the grout joint full and never le