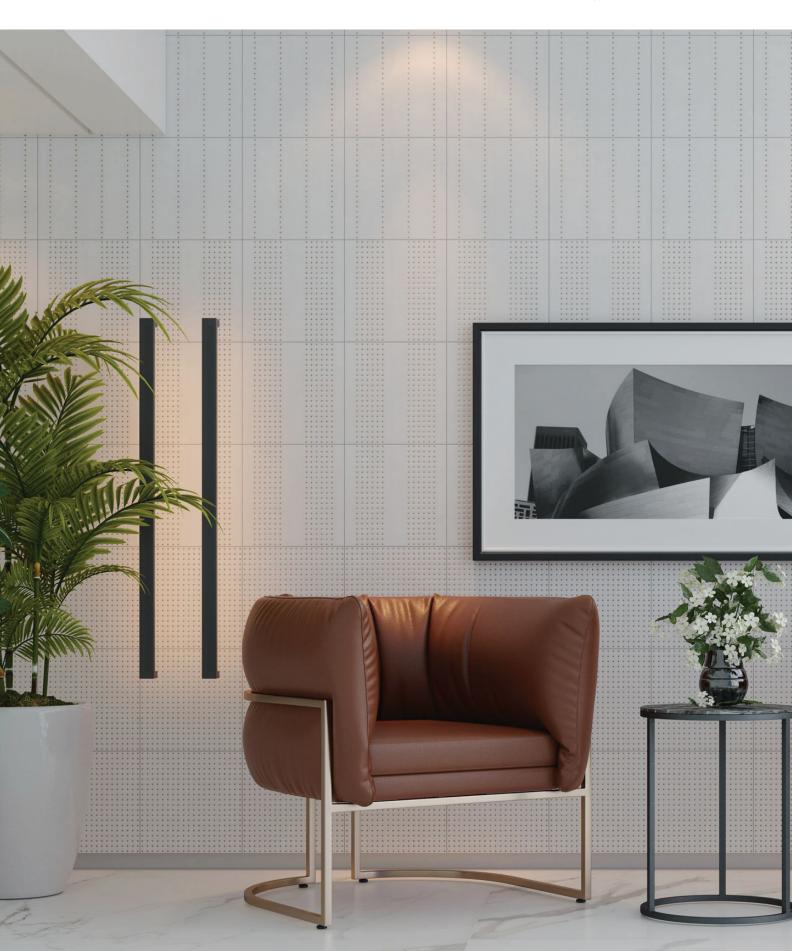

# **TWILIGHT**

12"x12" Wall Tile in Black 3

# **AVAILABLE SPECIAL ORDER ITEMS:**

| 9.3mm Wall Tiles |           |        |                                                           |  |
|------------------|-----------|--------|-----------------------------------------------------------|--|
| SIZE             | EDGE      | FINISH | COLORS                                                    |  |
| 12"x12"          | Rectified | Satin  | Black 1   Black 2   Black 3   White 1   White 2   White 3 |  |

## **Product Info:**

- Ceramic Tile
- Satin Finish
- 9.3mm Thickness
- Rectified Edge
- V1 Uniform Appearance
- Frost Resistance = No

www.genrose.com

www.genrose.com