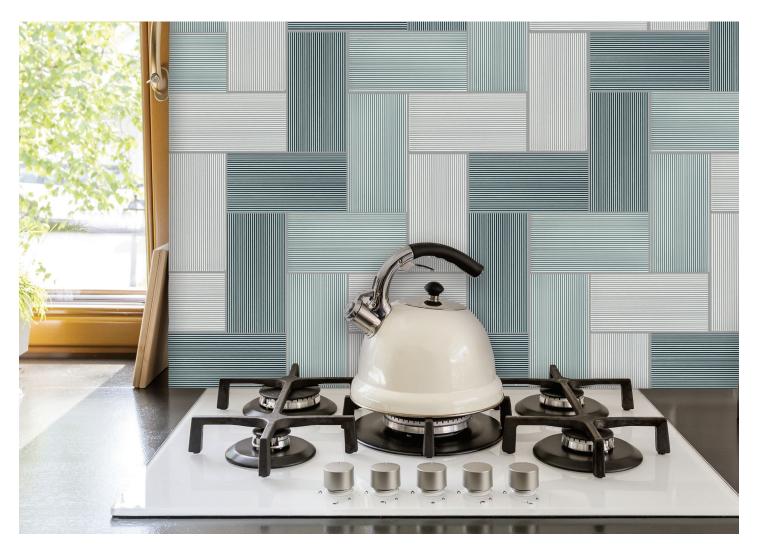

## **Product Info:**

- Ceramic Tile
- Glossy Finish
- 8mm Thickness
- Pressed Edge
- V1 Uniform Variation
- Frost Resistance = No

4"x8" Corduroy Wall Deco in Dove | Blue Grass | Slate